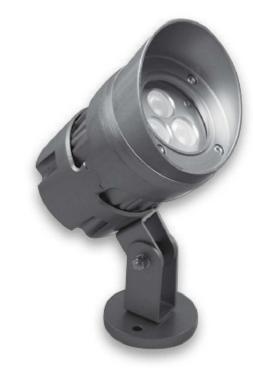

## 106001 HYDROSKY MINI LED

- High corrosion resistance die-cast aluminum body and bracket
- Polyester painting with
  phosphocromating pro\_fi
- phosphocromating pre-finish • NR. 3 x CREE LED "XP-E"
- 6 watt
- Lumen output: 350 lm
- Electronic transformer 220/240V 50/60Hz included
- Stainless steel screws
- Silicone rubber gasket
- Anti-glare visor
- 1 mt. neoprene power cable included

| 6 WATT                      | LIGHT BEAM OPTIONS | BULB FEATURES | LIGHT COLOURS         | AVAILABLE COLOURS |
|-----------------------------|--------------------|---------------|-----------------------|-------------------|
| 220-240V 50-60HZ ELECTRONIC | 30°                |               | 3000° K<br>WARM WHITE | DARK GREY         |
| IP66 - CE 🗑 🖨               |                    | HIGH-POWER    |                       |                   |
| 1,50 KG UNIT GROSS WEIGHT   |                    | LED           |                       |                   |
|                             |                    |               |                       |                   |