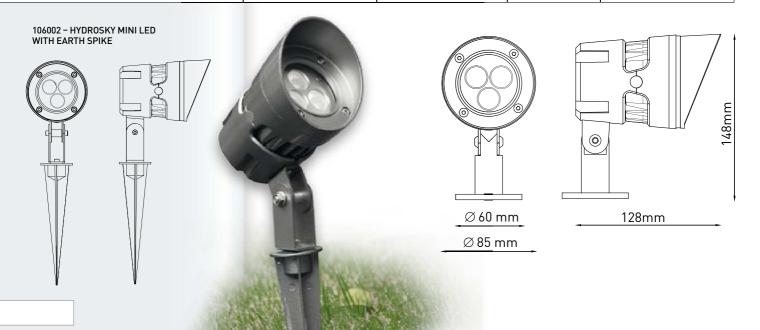

## 106001 HYDROSKY MINI LED

- High corrosion resistance die-cast aluminum body and bracket
- Polyester painting with
  phosphocromating pro\_fi
- phosphocromating pre-finish • NR. 3 x CREE LED "XP-E"
- 6 watt
- Lumen output: 350 lm
- Electronic transformer 220/240V 50/60Hz included
- Stainless steel screws
- Silicone rubber gasket
- Anti-glare visor
- 1 mt. neoprene power cable included

| 6 WATT                      | LIGHT BEAM OPTIONS | BULB FEATURES | LIGHT COLOURS         | AVAILABLE COLOURS |
|-----------------------------|--------------------|---------------|-----------------------|-------------------|
| 220-240V 50-60HZ ELECTRONIC | 30°                |               | 3000° K<br>WARM WHITE | DARK GREY         |
| IP66 - CE 🗑 🖨               |                    | HIGH-POWER    |                       |                   |
| 1,50 KG UNIT GROSS WEIGHT   |                    | LED           |                       |                   |
|                             |                    |               |                       |                   |