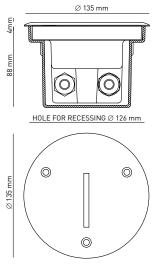

## 501001 HYDROBLADE COMPACT ROUND LED

## Small areas, Lighting effects, Lighting accents, Step-light.

- Completely made of die cast aluminium and stainless steel Integrated electronic components.
- Ready to be installed 230V
- Silicon rubber gaskets
   Phosphochromated
   and polyestere painting.
- Double PG 11 cable gland

| LED 2 WATT                   | LIGHT BEAM OPTIONS  | BULB FEATURES | LIGHT COLOURS | AVAILABLE COLOURS |
|------------------------------|---------------------|---------------|---------------|-------------------|
| 230VOLTS LED DRIVER INCLUDED | SPOT<br>DIRECTIONAL | L.E.D.        | COLD WHITE    | STAINLESS STEEL   |
| IP65 - C€ ♥ 🖨                |                     |               | BLUE          |                   |
| 1,4 KG UNIT GROSS WEIGHT     |                     |               |               |                   |
|                              |                     |               |               |                   |