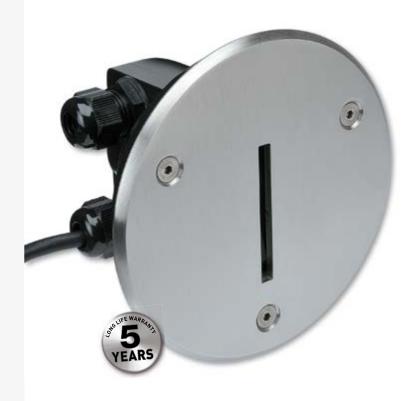

## 501001 HYDROBLADE COMPACT ROUND LED

## Small areas, Lighting effects, Lighting accents, Step-light.

- Completely made of die cast aluminium and stainless steel Integrated electronic components.
- Ready to be installed 230V
- Silicon rubber gaskets
   Phosphochromated
   and polyestere painting.
- Double PG 11 cable gland