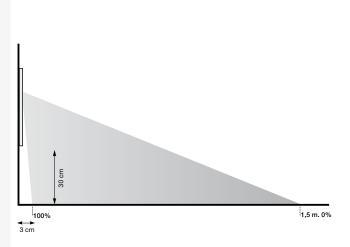

## Light beam distance from the wall

Positioning the fixture in the wall, light beam will be:

1 cm far from the wall every 10cm in height of the fixture. This means: if Hydroblade IP65 is installed at the height of 15 cm, light will be 1,5 cm far from the wall. If Hydroblade is installed at height of 30 cm, light will be 3 cm far from the wall.