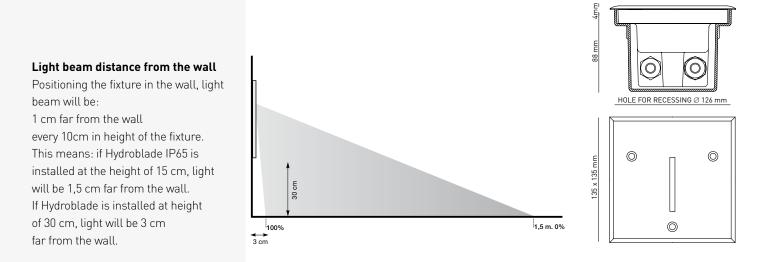

## 501002 HYDROBLADE COMPACT SQUARE LED

## Small areas, Lighting effects, Lighting accents, Step-light.

- Completely made of die cast aluminium and stainless steel Integrated electronic components.
- Ready to be installed 230V
- Silicon rubber gaskets Phosphochromated and polyestere painting.
- Double PG 11 cable gland





| LED 2 WATT                                                                | LIGHT BEAM OPTIONS  | BULB FEATURES | LIGHT COLOURS | AVAILABLE COLOURS |
|---------------------------------------------------------------------------|---------------------|---------------|---------------|-------------------|
| 230VOLTS LED DRIVER INCLUDED<br>IP65 - C€ 叉 🕒<br>1,4 KG UNIT GROSS WEIGHT | SPOT<br>DIRECTIONAL | L.E.D.        | COLD WHITE    | STAINLESS STEEL   |



135 x 135 mm