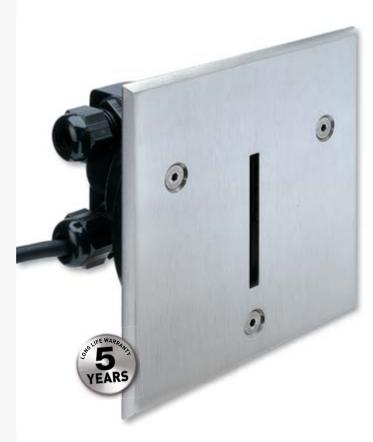

## 501002 HYDROBLADE COMPACT SQUARE LED

## Small areas, Lighting effects, Lighting accents, Step-light.

- Completely made of die cast aluminium and stainless steel Integrated electronic components.
- Ready to be installed 230V
- Silicon rubber gaskets Phosphochromated and polyestere painting.
- Double PG 11 cable gland

| LED 2 WATT                                                                | LIGHT BEAM OPTIONS  | BULB FEATURES | LIGHT COLOURS | AVAILABLE COLOURS |
|---------------------------------------------------------------------------|---------------------|---------------|---------------|-------------------|
| 230VOLTS LED DRIVER INCLUDED<br>IP65 - C€ 叉 🕒<br>1,4 KG UNIT GROSS WEIGHT | SPOT<br>DIRECTIONAL | L.E.D.        | COLD WHITE    | STAINLESS STEEL   |