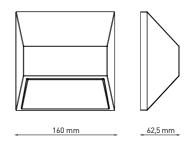

40 mm

| 3 WATT                                                      | LIGHT BEAM OPTIONS          | BULB FEATURES | LIGHT COLOURS         | AVAILABLE COLOURS |
|-------------------------------------------------------------|-----------------------------|---------------|-----------------------|-------------------|
| 220-240V 50/60 HZ ELECTRONIC IP55 0,90 KG UNIT GROSS WEIGHT | DIRECTIONAL<br>(UP OR DOWN) | L.E.D.        | 3000° K<br>WARM WHITE | MATT BLACK        |