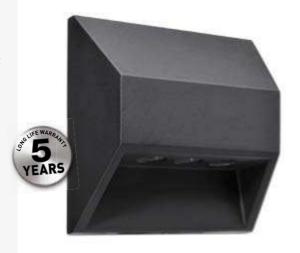

## 502005 HYDROSTEP - QUADRO - Q 01 LED

HEW

- High corrosion resistance diecast aluminum body and top cover
- Polyester painting with phosphocromating pre-finish
- Stainless steel screws
- Electronic driver 220/240V 50/60Hz included