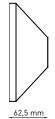

## 502006 HYDROSTEP - QUADRO - Q 02 LED

- High corrosion resistance diecast aluminum body and top cover
- Polyester painting with phosphocromating pre-finish
- Stainless steel screws
- Electronic driver 220/240V 50/60Hz included
- Polypropilene housing for recess included

| 6 WATT                       | LIGHT BEAM OPTIONS           | BULB FEATURES | LIGHT COLOURS         | AVAILABLE COLOURS |
|------------------------------|------------------------------|---------------|-----------------------|-------------------|
| 220-240V 50/60 HZ ELECTRONIC | DIRECTIONAL<br>(UP AND DOWN) | L.E.D.        | 3000° K<br>WARM WHITE | MATT BLACK        |
| IP55                         |                              |               |                       |                   |
| 1,0 KG UNIT GROSS WEIGHT     |                              |               |                       |                   |
|                              |                              |               |                       |                   |