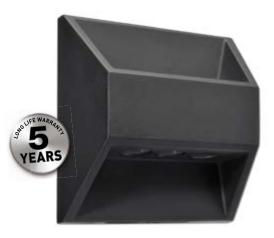

## 502006 HYDROSTEP - QUADRO - Q 02 LED

- High corrosion resistance diecast aluminum body and top cover
- Polyester painting with phosphocromating pre-finish
- Stainless steel screws
- Electronic driver 220/240V 50/60Hz included
- Polypropilene housing for recess included

| 6 WATT                       | LIGHT BEAM OPTIONS           | BULB FEATURES | LIGHT COLOURS         | AVAILABLE COLOURS |
|------------------------------|------------------------------|---------------|-----------------------|-------------------|
| 220-240V 50/60 HZ ELECTRONIC | DIRECTIONAL<br>(UP AND DOWN) | L.E.D.        | 3000° K<br>WARM WHITE | MATT BLACK        |
| IP55                         |                              |               |                       |                   |
| 1,0 KG UNIT GROSS WEIGHT     |                              |               |                       |                   |
|                              |                              |               |                       |                   |