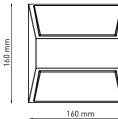

## 502006 HYDROSTEP - QUADRO - Q 02 LED

- High corrosion resistance diecast aluminum body and top cover
- Polyester painting with phosphocromating pre-finish
- Stainless steel screws
- Electronic driver 220/240V 50/60Hz included
- Polypropilene housing for recess included

| 6 WATT                       | LIGHT BEAM OPTIONS           | BULB FEATURES | LIGHT COLOURS         | AVAILABLE COLOURS |
|------------------------------|------------------------------|---------------|-----------------------|-------------------|
| 220-240V 50/60 HZ ELECTRONIC | DIRECTIONAL<br>(UP AND DOWN) | L.E.D.        | 3000° K<br>WARM WHITE | MATT BLACK        |
| IP55                         |                              |               |                       |                   |
| 1,0 KG UNIT GROSS WEIGHT     |                              |               |                       |                   |
|                              |                              |               |                       |                   |