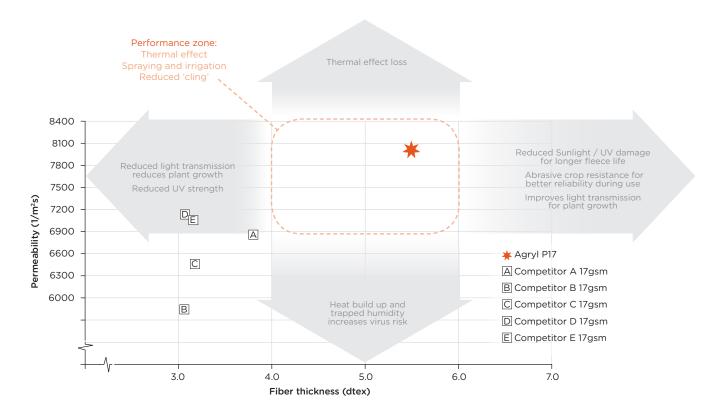

## **Product Performance**

Agryl performance is designed specifically for Agriculture applications. It contains thick filaments that give the improved physical properties bringing strength and robustness. At the same time the open structure creates a highly permeable cover that allows high air and moisture flow.