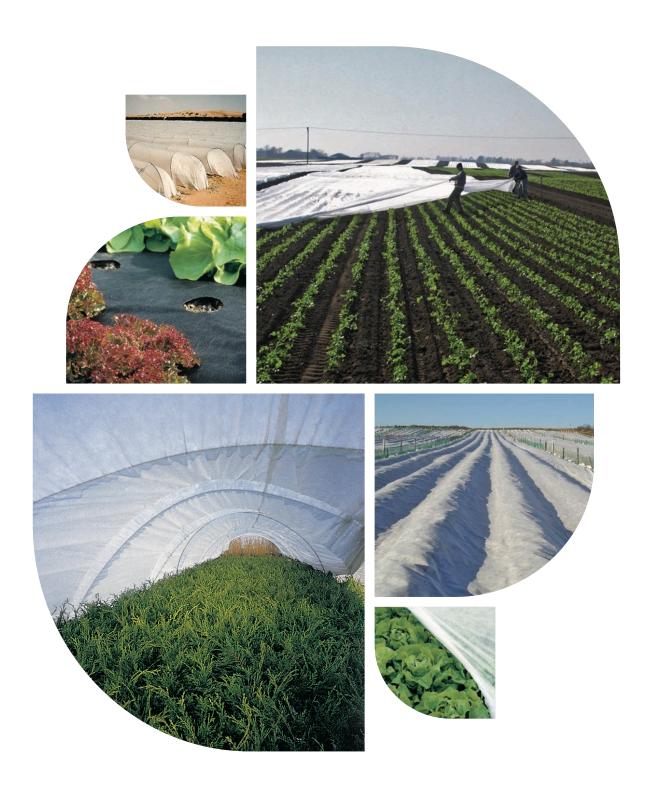

## AGRYL® P17™ & P19

This benchmark product offers high moisture transmission to support growth. This is matched to air permeability for temperature stability and heat retention to increase root temperatures which drive early maturation of crops. Thicker fibers make the product robust enough to protect from occasional weather extremes.

## **Product Performance**

Agryl performance is designed specifically for Agriculture applications. It contains thick filaments that give the improved physical properties bringing strength and robustness. At the same time the open structure creates a highly permeable cover that allows high air and moisture flow.