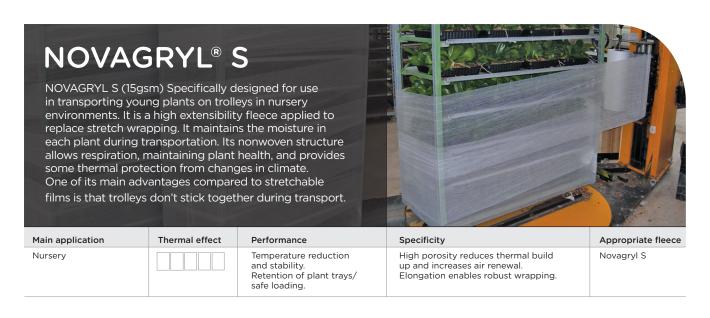

rier to insects and provide thermal protection.



| Main application | Thermal effect | Performance                                                 | Specificity                                                                                                          | Appropriate fleece |
|------------------|----------------|-------------------------------------------------------------|----------------------------------------------------------------------------------------------------------------------|--------------------|
| Open field       |                | Protection against cold.<br>Preservation of soil structure. | Uniformity. Incomparable extension for crops with high levels of vegetative development. Good retention of humidity. | Novagryl P19 19gsm |

## Specialist products







## **Product Performance**

Agryl performance is designed specifically for Agriculture applications. It contains thick filaments that give the improved physical properties bringing strength and robustness. At the same time the open structure creates a highly permeable cover that allows high air and moisture flow.



Novagryl is one of the most extendible crop covers available in the agricultural market. As the plant grows it can stretch the Novagryl, reducing the need for farmers to handle and move the fleece during the season. This saves time and reduces the risk of damage to the crops and the fleece.



## Service

Our Agriculture business unit is totally focused on meeting the needs of the farming industry. Tight deadlines, unique products and a deep understanding of applications make