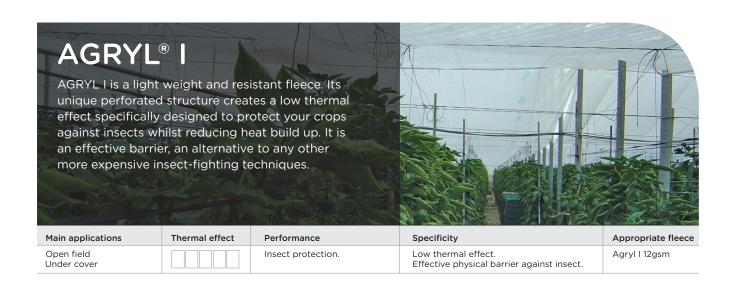

arrier to insects and provide thermal protection.



| Main application | Thermal effect | Performance                                                 | Specificity                                                                                                          | Appropriate fleece |
|------------------|----------------|-------------------------------------------------------------|----------------------------------------------------------------------------------------------------------------------|--------------------|
| Open field       |                | Protection against cold.<br>Preservation of soil structure. | Uniformity. Incomparable extension for crops with high levels of vegetative development. Good retention of humidity. | Novagryl P19 19gsm |

## Specialist products







## **Product Performance**

Agryl performance is designed specifically for Agriculture applications. It contains thick filaments that give the improved physical properties bringing strength and robustness. At the same time the open structure creates a highly permeable cover that allows high air and moisture flow.



Novagryl is one of the most extendible crop covers available in the agricultural market. As the plant grows it can stretch the Novagryl, reducing the need for farmers to handle and move the fleece during the season. This saves time and reduces the risk of damage to the crops and the fleece.



## Service

Our Agriculture business unit is totally focused on meeting the needs of the farming industry. Tight deadlines, unique products and a deep understanding of applications ma