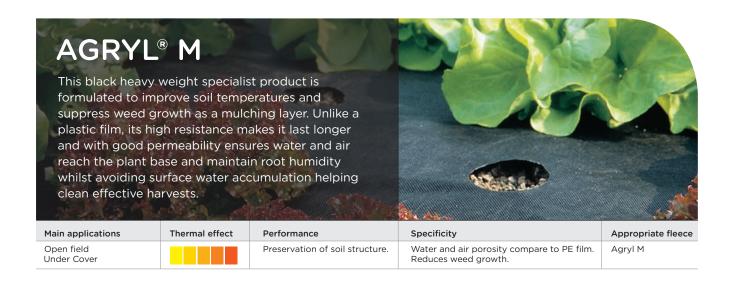

barrier to insects and provide thermal protection.



| Main application | Thermal effect | Performance                                                 | Specificity                                                                                                          | Appropriate fleece |
|------------------|----------------|-------------------------------------------------------------|----------------------------------------------------------------------------------------------------------------------|--------------------|
| Open field       |                | Protection against cold.<br>Preservation of soil structure. | Uniformity. Incomparable extension for crops with high levels of vegetative development. Good retention of humidity. | Novagryl P19 19gsm |

## Specialist products







## **Product Performance**

Agryl performance is designed specifically for Agriculture applications. It contains thick filaments that give the improved physical properties bringing strength and robustness. At the same time the open structure creates a highly permeable cover that allows high air and moisture flow.



Novagryl is one of the most extendible crop covers available in the agricultural market. As the plant grows it can stretch the Novagryl, reducing the need for farmers to handle and move the fleece during the season. This saves time and reduces the risk of damage to the crops and the fleece.



## Service

Our Agriculture business unit is totally focused on meeting the needs of the farming industry. Tight deadlines, unique products and a deep understanding of applications