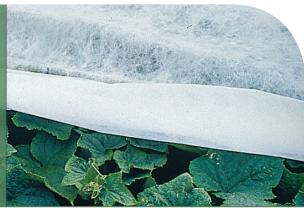

#### **NOVAGRYL® P19**

NOVAGRYL offers a unique structure particularly suited to farmers of high growth crops. Designed with excellent extensibility without the loss of the other general properties, it expands in response to plant growth to retain integrity, acts as a barrier to insects and provide thermal protection.

Novagryl is one of the most extendible crop covers available in the agricultural market. As the plant grows it can stretch the Novagryl, reducing the need for farmers to handle and move the fleece during the season. This saves time and reduces the risk of damage to the crops and the fleece.