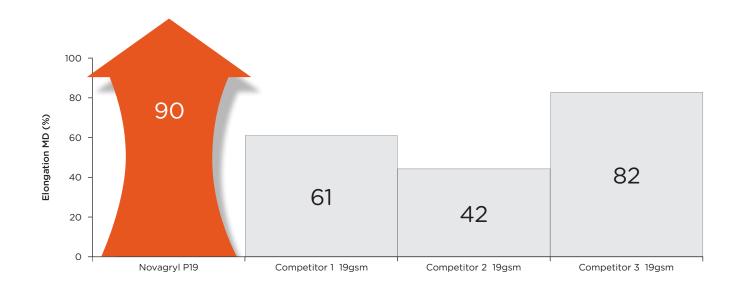

Novagryl is one of the most extendible crop covers available in the agricultural market. As the plant grows it can stretch the Novagryl, reducing the need for farmers to handle and move the fleece during the season. This saves time and reduces the risk of damage to the crops and the fleece.