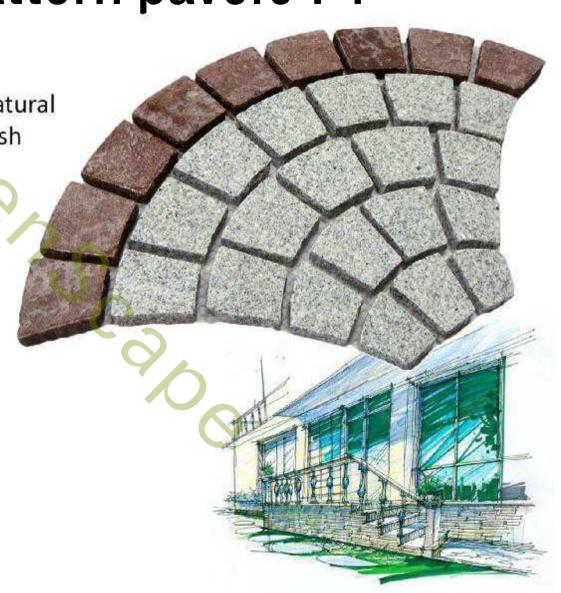

• Size: 75x46 cm

Thickness: 1-7cm, as your requirement

Material: Porphyry, Granite

Color: Red, light grey

 Finish: Top flamed, 4 sides natural split, bottom saw cut, on mesh

• Size: 75x46 cm

Thickness: 1-7cm, as your requirement