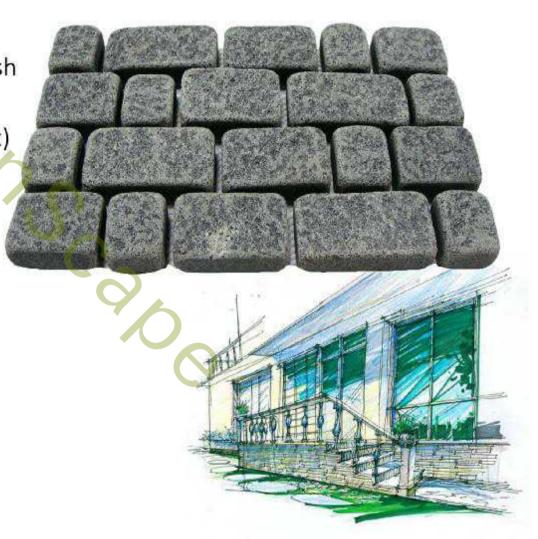

Material: Basalt, Granite

Color: Dark grey, yellow

 Finish: Top flamed, 4 sides natural split, bottom saw cut, on mesh

• Size: 75x46 cm

Thickness: 1-7cm, as your requirement

Material: Granite

Color: yellow

 Finish: Top natural split, other sides saw cut, on mesh

• Size: 72x45 cm

Thickness: 1-7cm, as your requirement

Material: Granite

Color: Dark grey, yellow

 Finish: Top natural split, other sides saw cut, on mesh

• Size: 75x46 cm

Thickness: 1-7cm, as your requirement