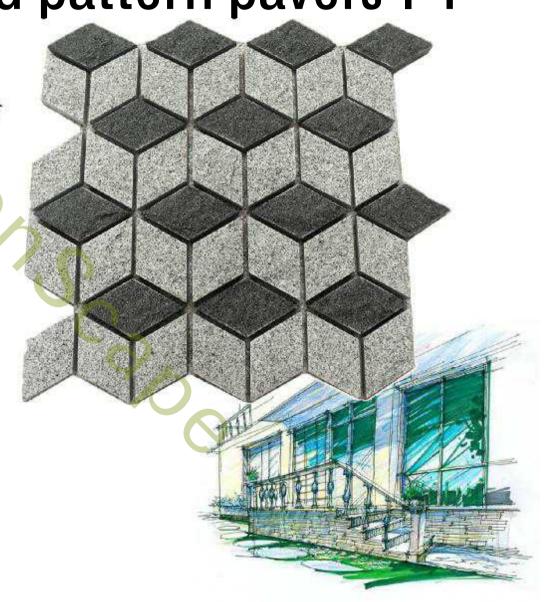

Diamond pattern pavers-I 4

 Finish: Top natural split, other sides saw cut, on mesh

• Size:81x76 cm

Thickness: 3-7cm, as your requirement

Material: Granite

Color: Light grey, dark grey

# Diamond pattern pavers-I 5

 Finish: Top flamed/bushhammered, other sides saw cut, on mesh

• Size:81x76 cm

Thickness: 1-7cm, as your requirement

Material: Granite, porphyry

• Color: Yellow, red