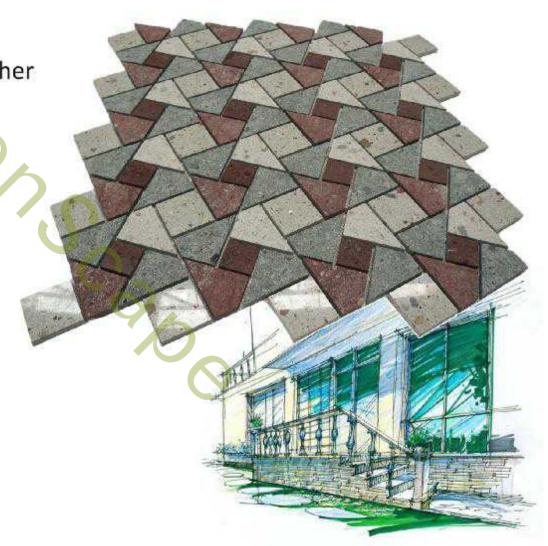

# Contents

Fan pattern pavers

Rectangle & Square pavers

Irregular pattern pavers

Star compass paving stone

 Finish: Top flamed, 4 sides natural split, bottom saw cut, on mesh

• Size: 75x46cm

Thickness: 1-7cm, as your requirement