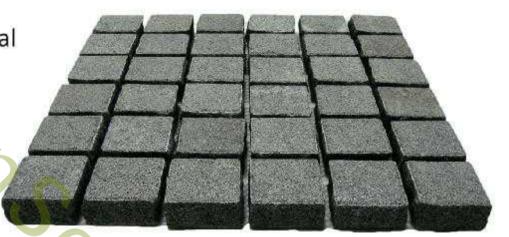

Finish: Top flamed, 5 sides saw

cut, on mesh

• Size: 75x46 cm

Thickness: 1-7cm, as your

requirement

Material: Granite

Color: Light grey

 Finish: Top flamed, 4 sides natural split, bottom saw cut, on mesh