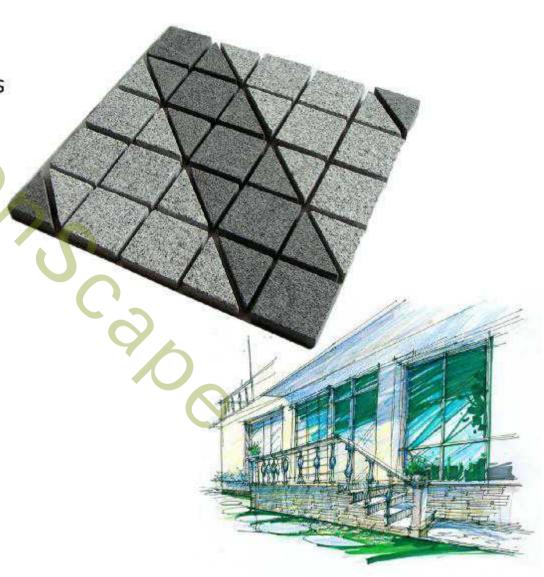

#### Star compass pattern pavers-S1

Finish: Top flamed, other sides

saw cut, on mesh

• Size: 120X120 cm

Thickness: 1-7cm, as your requirement

Material: Granite, porphyry

· Color: Yellow, red

#### Star compass pattern pavers-S2

 Finish: Top flamed, other sides saw cut/ 4 sides natural split bottom saw cut, on mesh

• Size: 120X120 cm

Thickness: 1-7cm, as your requirement

Material: Granite

Color: Light grey, dark grey