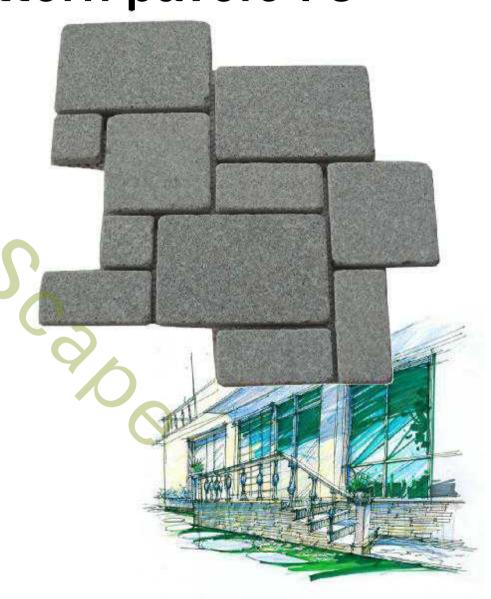

 Finish: Top flamed, other sides saw cut, on mesh

Size: 50x50 cm (whole),
 9x9 cm (unit)

Thickness: 1-7cm, as your requirement

Material: Granite

Color: Light grey, dark grey

Finish: Top flamed, 4 sides natural split, bottom saw cut, on mesh