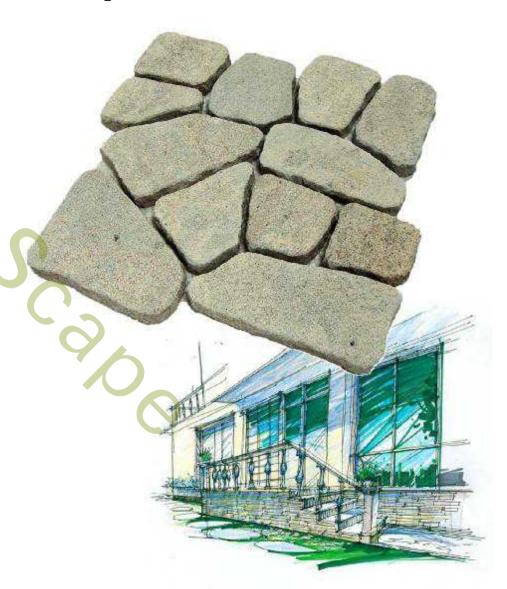

### Irregular pattern pavers-I 1

 Finish: Top flamed, 4 sides natural split, bottom saw cut, chamfered edges, on mesh

• Size: 50x50 cm

Thickness: 2-7cm, as your requirement

Material: Porphyry

Color: Colorful rose