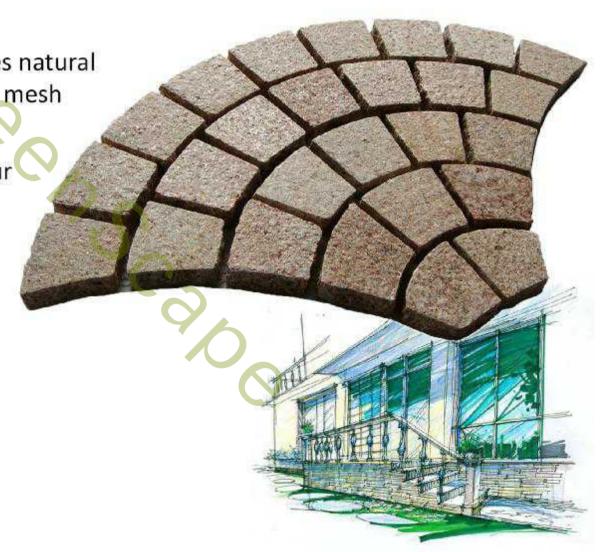

• Size: 72x45 cm

Thickness: 1-7cm, as your requirement

Material: Granite

Color: Dark grey, yellow

 Finish: Top natural split, other sides saw cut, on mesh

• Size: 75x46 cm

Thickness: 1-7cm, as your requirement