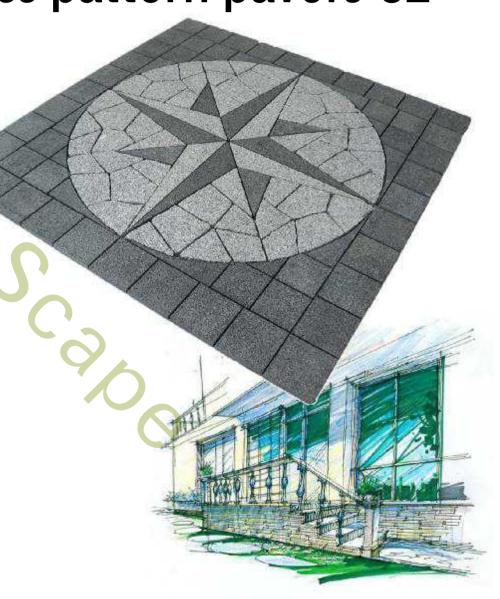

#### Star compass pattern pavers-S2

 Finish: Top flamed, other sides saw cut/ 4 sides natural split bottom saw cut, on mesh

• Size: 120X120 cm

Thickness: 1-7cm, as your requirement

Material: Granite

Color: Light grey, dark grey