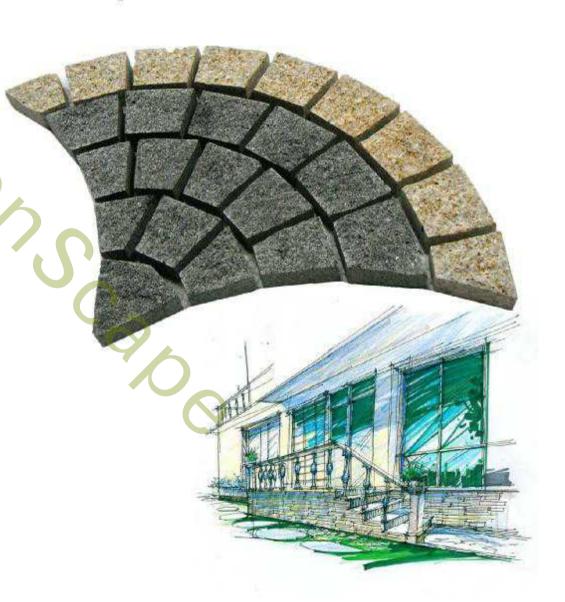

Material: Granite

Color: yellow

Finish: All sides saw cut, on mesh

• Size: 85x46 cm

Thickness: 1-7cm, as your requirement

Material: Porphyry

Color: colorful rose