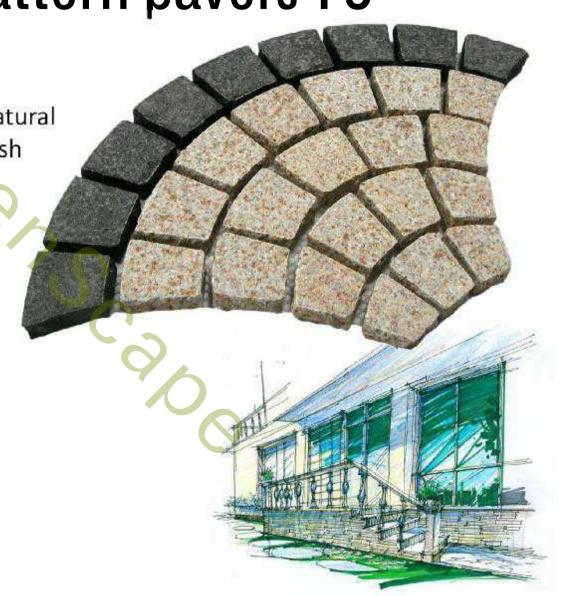

Material: Basalt, Granite

Color: Dark grey, yellow

 Finish: Top flamed, 4 sides natural split, bottom saw cut, on mesh

• Size: 75x46 cm

Thickness: 1-7cm, as your requirement

Material: Granite

Color: yellow

 Finish: Top natural split, other sides saw cut, on mesh