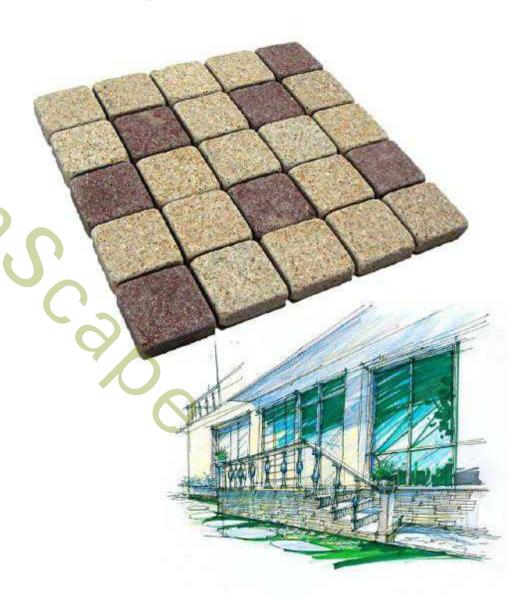

• Size: 75x46 cm

Thickness: 1-7cm, as your requirement

Material: Porphyry, Granite

Color: Red, light grey

 Finish: Top flamed, 4 sides natural split, bottom saw cut, on mesh

• Size: 75x46 cm

Thickness: 1-7cm, as your requirement