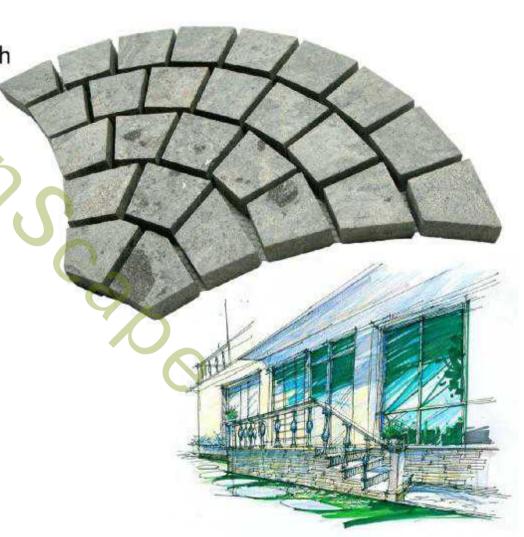

Finish: Top flamed, 5 sides saw

cut, on mesh

• Size: 75x46 cm

Thickness: 1-7cm, as your

requirement

Material: Granite

Color: Light grey

 Finish: Top flamed, 4 sides natural split, bottom saw cut, on mesh

• Size: 75x46 cm

Thickness: 1-7cm, as your requirement

Material: Porphyry, Granite

Color: Red, light grey

 Finish: Top flamed, 4 sides natural split, bottom saw cut, on mesh

• Size: 75x46 cm

Thickness: 1-7cm, as your requirement