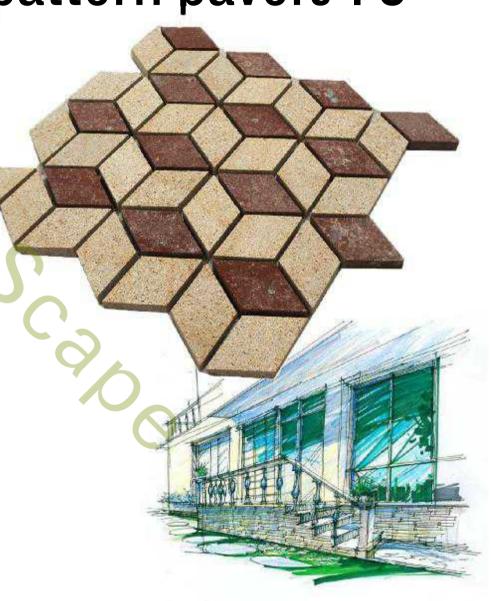

# Diamond pattern pavers-I 5

 Finish: Top flamed/bushhammered, other sides saw cut, on mesh

• Size:81x76 cm

Thickness: 1-7cm, as your requirement

Material: Granite, porphyry

• Color: Yellow, red