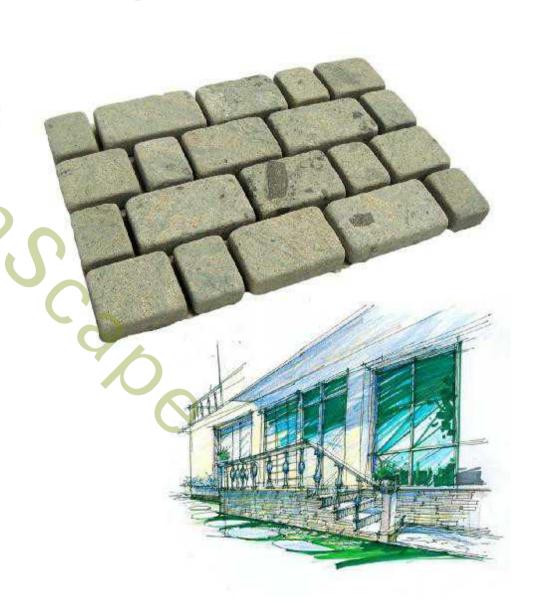

• Size: 72x45 cm

Thickness: 1-7cm, as your requirement

Material: Granite

Color: Dark grey, yellow

 Finish: Top natural split, other sides saw cut, on mesh

• Size: 75x46 cm

Thickness: 1-7cm, as your requirement

Material: Granite

Color: yellow

Finish: All sides saw cut, on mesh

• Size: 85x46 cm

Thickness: 1-7cm, as your requirement

Material: Porphyry

Color: colorful rose