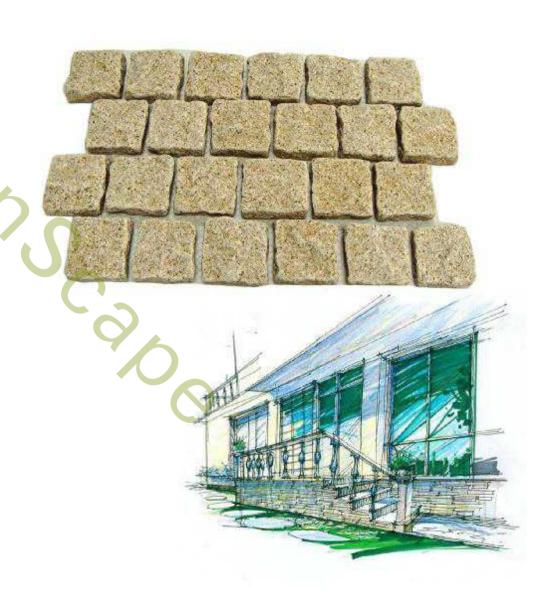

# Rectangle pattern pavers-R2

 Finish: Top natural split, other sides saw cut, tumbled, on mesh

Size: 60x40 cm (whole),
 9X7, 9X11, 9X17, 9X20 cm (unit)

• Thickness: 3-7cm, as your requirement

Material: Porphyry

Color: Green