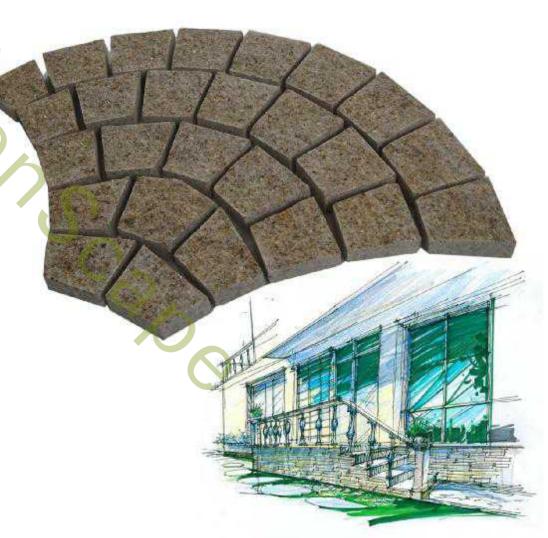

# Contents

Fan pattern pavers

Rectangle & Square pavers

Irregular pattern pavers

Star compass paving stone

 Finish: Top flamed, 4 sides natural split, bottom saw cut, on mesh

• Size: 75x46cm

Thickness: 1-7cm, as your requirement

• Material: porphyry, granite

Color: red, yellow

Finish: Top flamed, 5 sides saw

cut, on mesh

• Size: 85x50 cm

Thickness: 1-7cm, as your requirement

Material: Porphyry

Color: Green