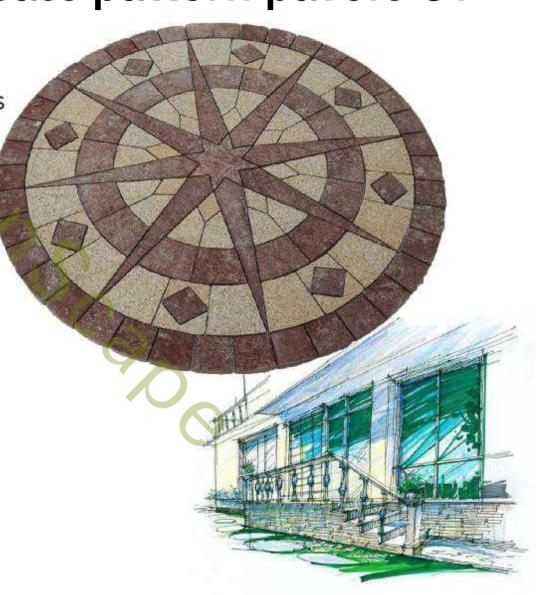

#### Star compass pattern pavers-S1

Finish: Top flamed, other sides

saw cut, on mesh

• Size: 120X120 cm

Thickness: 1-7cm, as your requirement

Material: Granite, porphyry

· Color: Yellow, red