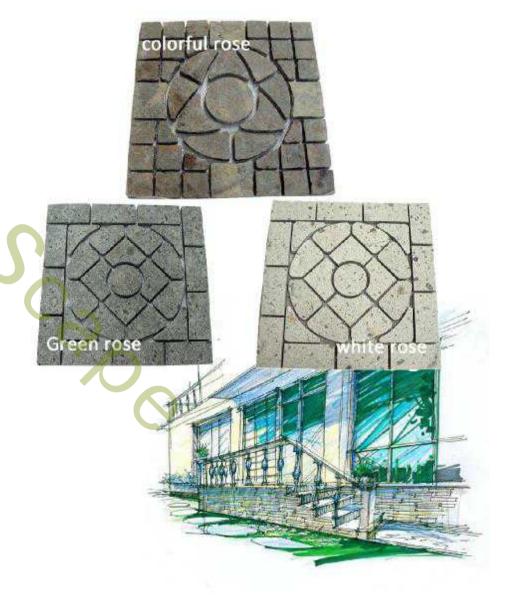

 Finish: Top flamed, other sides saw cut, on mesh

• Size: 75x75 cm

Thickness: 2-7cm, as your requirement

Material: Porphyry

Color: Colorful rose, green rose, white rose