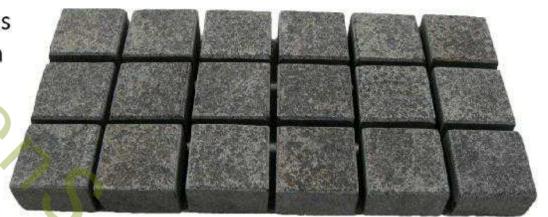

#### Rectangle pattern pavers-R4

- Finish: 5 sides natural split, bottom saw cut, tumbled, on mesh
- Size: 70x43 cm (whole), 10x10 cm (unit)
- Thickness: 3-7cm, as your requirement
- Material: Granite
- Color: Yellow
- Certificate: CE, FDA, SGS