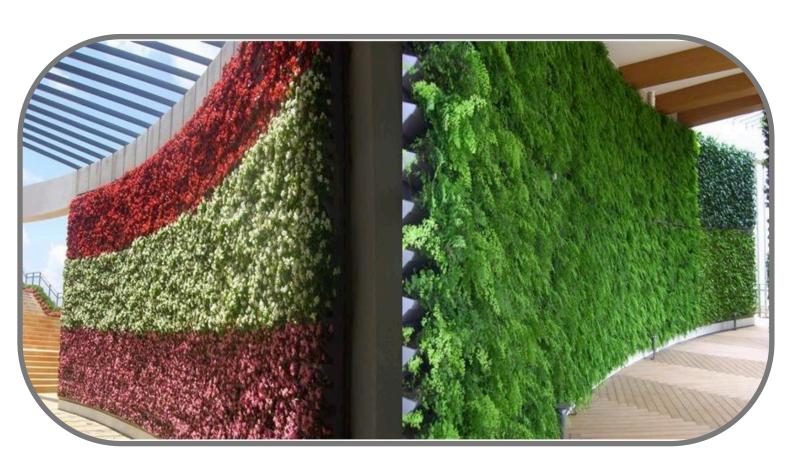

GreeScape Vertical Greening



# Green Wall Screed

### Green Wall Screed

The overall shape is simple and generous, suitable for different places, environments, themes and functions.

Item: SL-XQ3319

Size: Length 330mm X Width 190mm X Depth 140mm

Color: Blue and Grey

Each tray can grow 2-4 herbs, 24pieces / square meter

1 tray set consists of 1 planter + 1 water-proof panel + 1pcs cotton tape





**Green Wall Screed front view** 





#### Green Wall Screed

#### **Product Features**

#### 1) Safety and Reliability

The main material is high density PP, with addition of anti-aging agents and UV absorbers. Better adapted to a variety of indoor and outdoor harsh environment. More than three times mechanical strength analysis and designed with special fixed hooks and fixing holes, fixed safe ands reliable, even in