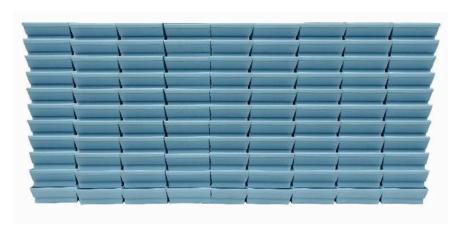

Each tray can grow 2-4 herbs, 24pieces / square meter

1 tray set consists of 1 planter + 1 water-proof panel + 1pcs cotton tape

**Green Wall Screed front view** 

#### 4) Structure

- a. Length:330mm, width: 190mm, height:140mm, after overlap the actual exposed height of each planter is 120mm, narrow space between layers that planters can well cover the pot body. With same plant, after planting effect will be more ideal with this planter, very suitable for indoor green wall.
- b. After mounting, the distance between flower pot edge and wall is about 200mm(Not including the plant crown).
- c. At the bottom of the growing medium there are water-proof panel, below the panel is storage tank. Through absorbent cotton water and fertilizer absorbs from the storage tank to the media. The depth of the storage is 45mm, storage water up to 12 Litres.
- d. There are small drainage holes near the water-proof panel, for extra water drainage and planter aeration.