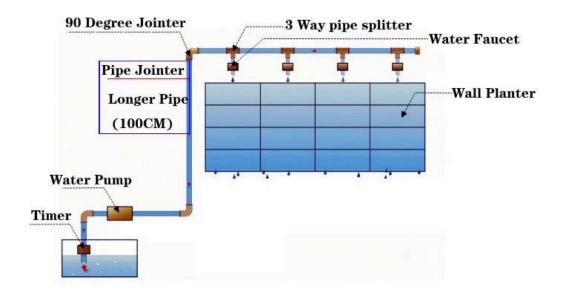

#### **Irrigation System**

With self-watering irrigation system, through the main water pipe and flow control valve, water flow from the top to each planter's storage tank. The water drainage from the top planters is then collected and transferred to the next planter. At the bottom layer there is a water sink for excess water drain away.

**Irrigation System Schematic** 