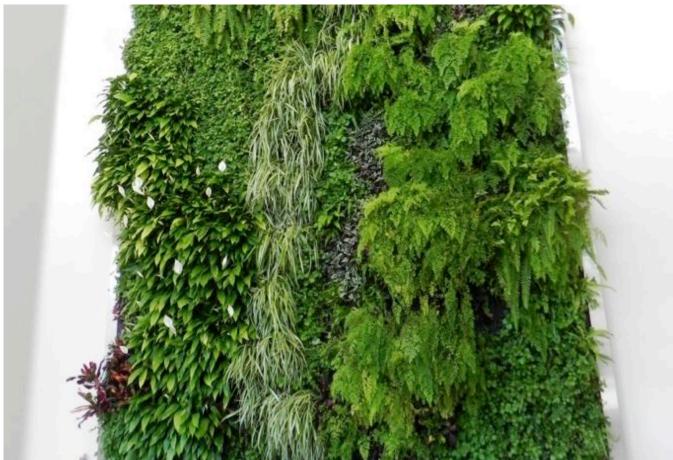

Each tray can grow 2-4 herbs, 24pieces / square meter

1 tray set consists of 1 planter + 1 water-proof panel + 1pcs cotton tape

**Green Wall Screed front view** 