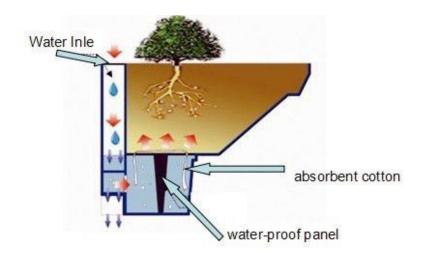

#### 3) Maintainability

At the top of each planter connected to the water pipe, when the top first row of storage tank is full, the water will turn down to the next row. The absorbent cotton will absorb the water to the growing medium, not only solved the irrigation, fertilization (Liquid fertilizer) problems, as well as lower maintenance costs. Since the container is combination type, it is very convenient to disassemble when replace plant and container.

#### 4) Structure

- a. Length:330mm, width: 190mm, height:140mm, after overlap the actual exposed height of each planter is 120mm, narrow space between layers that planters can well cover the pot body. With same plant, after planting effect will be more ideal with this planter, very suitable for indoor green wall.
- b. After mounting, the distance between flower pot edge and wall is about 200mm(Not including the plant crown).
- c. At the bottom of the growing medium there are water-proof panel, below the panel is storage tank. Through absorbent cotton water and fertilizer absorbs from the storage tank to the media. The depth of the storage is 45mm, storage water up to 12 Litres.
- d. There are small drainage holes near the water-proof panel, for extra water drainage and planter aeration.