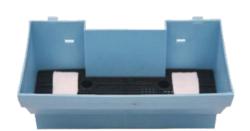

### Green Wall Screed

The overall shape is simple and generous, suitable for different places, environments, themes and functions.

Item: SL-XQ3319

Size: Length 330mm X Width 190mm X Depth 140mm

Color: Blue and Grey

Each tray can grow 2-4 herbs, 24pieces / square meter

1 tray set consists of 1 planter + 1 water-proof panel + 1pcs cotton tape

**Green Wall Screed front view** 

#### 4) Structure

- a. Length:330mm, width: 190mm, height:140mm, after overlap the actual exposed height of each planter is 120mm, narrow space between layers that planters can well cover the pot body. With same plant, after planting effect will be more ideal with this planter, very suitable for indoor green wall.
- b. After mounting, the distance between flower pot edge and wall is about 200mm(Not including the plant crown).
- c. At the bottom of the growing medium there are water-proof panel, below the panel is storage tank. Through absorbent cotton water and fertilizer absorbs from the storage tank to the media. The depth of the storage is 45mm, storage water up to 12 Litres.
- d. There are small drainage holes near the water-proof panel, for extra water drainage and planter aeration.