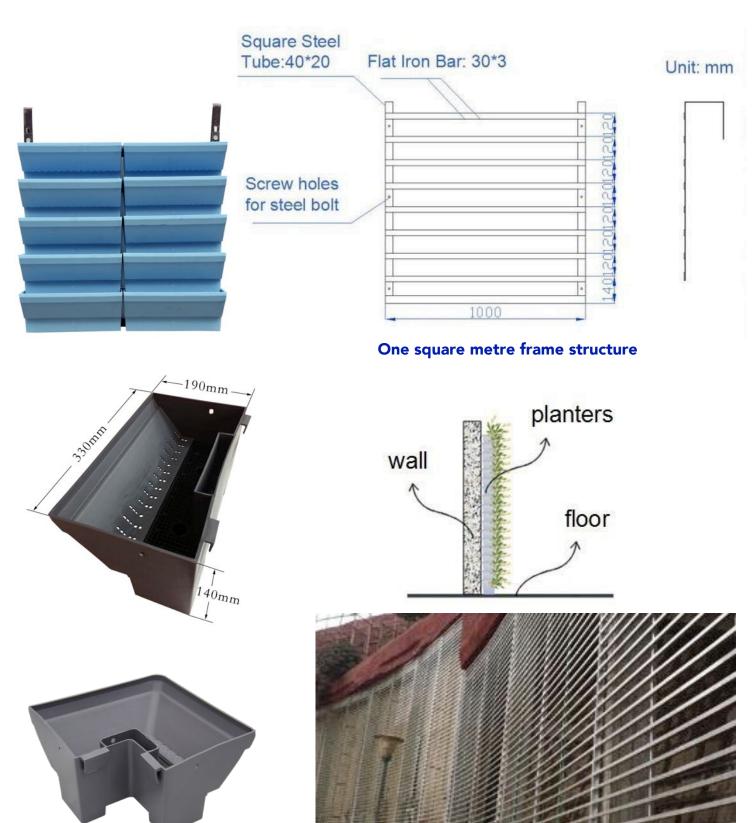

### Green Wall Screed

The overall shape is simple and generous, suitable for different places, environments, themes and functions.

Item: SL-XQ3319

Size: Length 330mm X Width 190mm X Depth 140mm

Color: Blue and Grey

Each tray can grow 2-4 herbs, 24pieces / square meter

1 tray set consists of 1 planter + 1 water-proof panel + 1pcs cotton tape

**Green Wall Screed front view** 

#### 4) Structure

- a. Length:330mm, width: 190mm, height:140mm, after overlap the actual exposed height of each planter is 120mm, narrow space between layers that planters can well cover the pot body. With same plant, after planting effect will be more ideal with this planter, very suitable for indoor green wall.
- b. After mounting, the distance between flower pot edge and wall is about 200mm(Not including the plant crown).
- c. At the bottom of the growing medium there are water-proof panel, below the panel is storage tank. Through absorbent cotton water and fertilizer absorbs from the storage tank to the media. The depth of the storage is 45mm, storage water up to 12 Litres.
- d. There are small drainage holes near the water-proof panel, for extra water drainage and planter aeration.

#### Installation

The steel construction are made of galvanize square steel tube and flat ion,. The distance between flat iron are about 12cm, after welding the steel construction and wall were fixed with steel bolt. The space between planter edge and wall is about 20cm(not including the planter crown). Assemble from the bottom to top, the steel construction size can customized according to the wall height, wall material, wall pressure ability and other construction requirement.