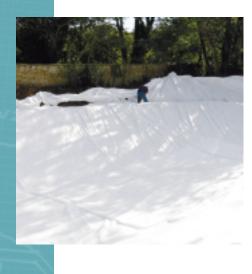

### Liners for Self-Installation

GT offers a wide range of lining systems for self-installation. Our liners do not sit on shelves waiting to be ordered; each one is fabricated individually to meet our Customer's exact requirements. Our liners are fully packaged for safe delivery and come with comprehensive installation instructions, ensuring trouble-free installation.

We are pleased to work with you to determine the specification, type and size of liner you require. This helps ensure your finished water area meets your expectations and will remain watertight and aesthetically pleasing for many years to come.