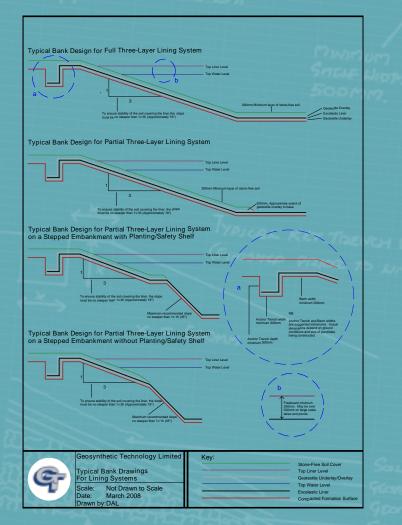

All our liners are offered with various grades of needle punched non-woven Geotextiles. These underlays and overlays help protect the liner from damage from above and below.