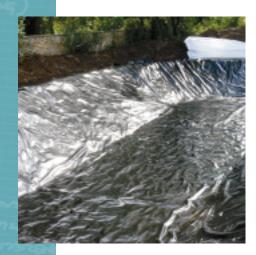

#### Because all liners AREN'T the same

At Geosynthetic Technology Limited (GT), we pride ourselves on offering only the best quality lining systems for your project.

For the majority of applications we recommend our Excelastic range of liners. Excelastic is a modified Polyethylene product offering clear advantages in terms of flexibility and mechanical performance in comparison with products manufactured from synthetic Rubbers (EPDM & Butyl) and Polyvinyl Chloride (PVC). Typically, Excelastic has twice the strength characteristics (tear, stretch, tensile etc) of Rubber and PVC Liners of the same thickness. Similarly, Excelastic displays much better resistance to ultraviolet light and remains inert in all soil conditions. These differences make Excelastic the choice for the majority of lakes, ponds and water features.

#### The Benefits of Excelastic

- Typically twice the strength of Butyl Rubber liners
- Excellent flexibility, therefore easy to install
- Excellent resistance to cracking
- 20-year warranty
- Completely fish-friendly, unlike PVC liners
- In excess of 1,000,000m2 used for pond schemes
- Installation services available for larger projects