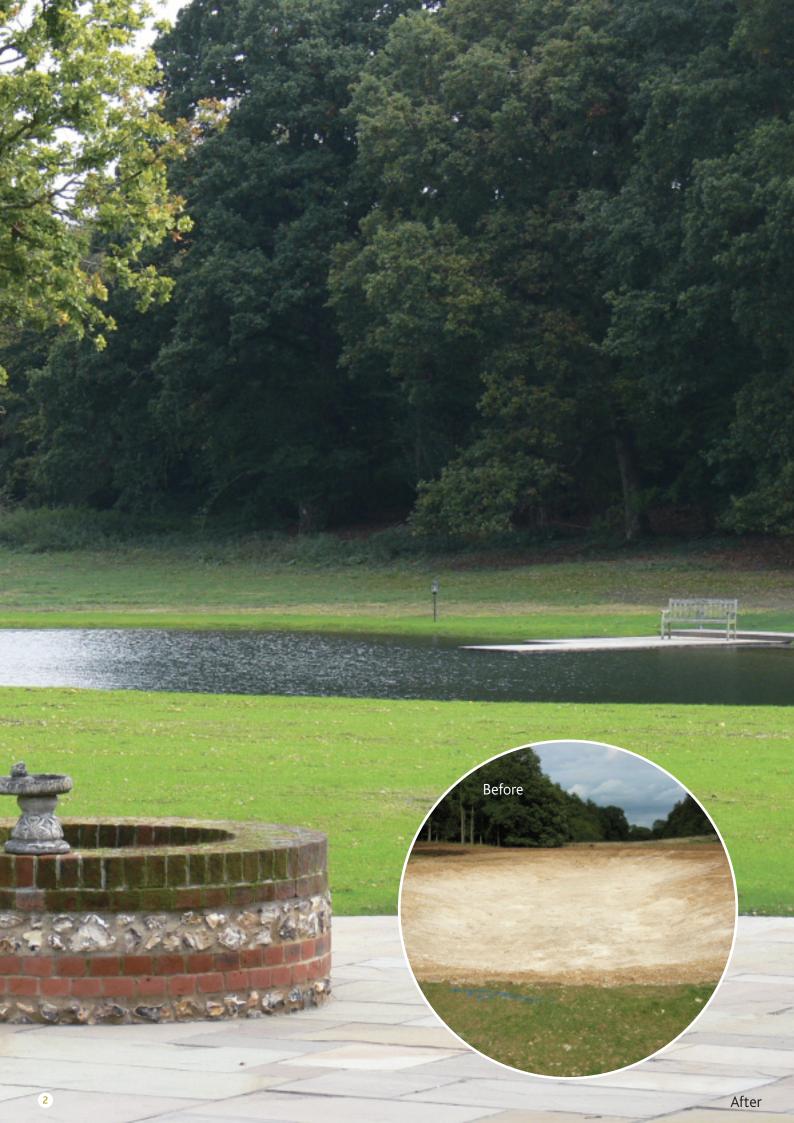

## Liners for Lakes, Ponds ds and Water Features





# the GT Difference

#### Because all liners AREN'T the same

At Geosynthetic Technology Limited (GT), we pride ourselves on offering only the best quality lining systems for your project.

For the majority of applications we recommend our Excelastic range of liners. Excelastic is a modified Polyethylene product offering clear advantages in terms of flexibility and mechanical performance in comparison with products manufactured from synthetic Rubbers (EPDM & Butyl) and Polyvinyl Chloride (PVC). Typically, Excelastic has twice the strength characteristics (tear, stretch, tensile etc) of Rubber and PVC Liners of the same thickness. Similarly, Excelastic displays much better resistance to ultraviolet light and remains inert in all soil conditions. These differences make Excelastic the choic