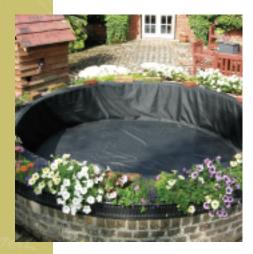

### Liners for Self-Installation

GT offers a wide range of lining systems for self-installation. Our liners do not sit on shelves waiting to be ordered; each one is fabricated individually to meet our Customer's exact requirements. Our liners are fully packaged for safe delivery and come with comprehensive installation instructions, ensuring trouble-free installation.

We are pleased to work with you to determine the specification, type and size of liner you require. This helps ensure your finished water area meets your expectations and will remain watertight and aesthetically pleasing for many years to come.