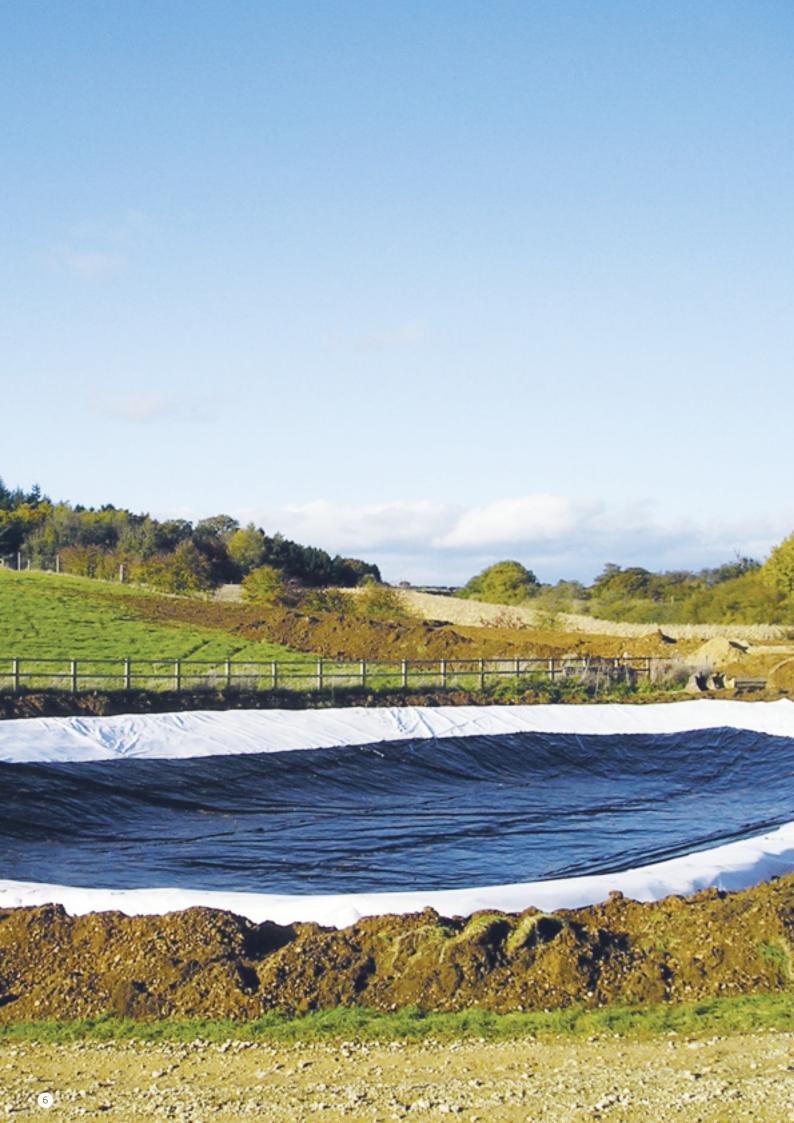

#### Because all liners AREN'T the same

At Geosynthetic Technology Limited (GT), we pride ourselves on offering only the best quality lining systems for your project.

For the majority of applications we recommend our Excelastic range of liners. Excelastic is a modified Polyethylene product offering clear advantages in terms of flexibility and mechanical performance in comparison with products manufactured from synthetic Rubbers (EPDM & Butyl) and Polyvinyl Chloride (PVC). Typically, Excelastic has twice the strength characteristics (tear, stretch, tensile etc) of Rubber and PVC Liners of the same thickness. Similarly, Excelastic displays much better resistance to ultraviolet light and remains inert in all soil conditions. These differences make Excelastic the choice for the majority of lakes, ponds and water features.

#### The Benefits of Excelastic

- Typically twice the strength of Butyl Rubber liners
- Excellent flexibility, therefore easy to install
- Excellent resistance to cracking
- 20-year warranty
- Completely fish-friendly, unlike PVC liners
- In excess of 1,000,000m2 used for pond schemes
- Installation services available for larger projects