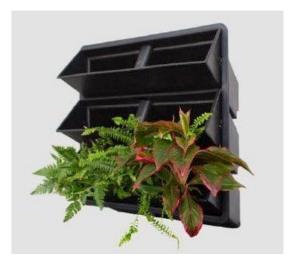

## Live Picture Greening Planter

Live picture greening planter with split type design, basin body tilt into the box making it won't fall out. Easy to maintain and replace the plants. Each tray can grow 12-18 shrubs, 4 sets cover one square metre. One set consists of 3 pieces planter tray + 1 back box + 6 pieces water-proof panel + 6 pieces cotton tape.

## Live Picture Greening Planter