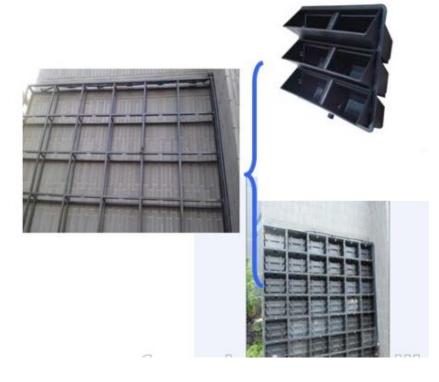

## Live Picture Greening Planter

Live picture greening planter with split type design, basin body tilt into the box making it won't fall out. Easy to maintain and replace the plants. Each tray can grow 12-18 shrubs, 4 sets cover one square metre. One set consists of 3 pieces planter tray + 1 back box + 6 pieces water-proof panel + 6 pieces cotton tape.

**Live Picture Greening Planter** 

## Live Picture Greening Planter

# Live Picture Greening Planter