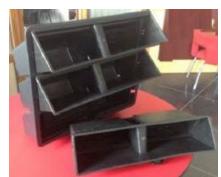

## Live Picture Greening Planter

Live picture greening planter with split type design, basin body tilt into the box making it won't fall out. Easy to maintain and replace the plants. Each tray can grow 12-18 shrubs, 4 sets cover one square metre. One set consists of 3 pieces planter tray + 1 back box + 6 pieces water-proof panel + 6 pieces cotton tape.

**Live Picture Greening Planter** 