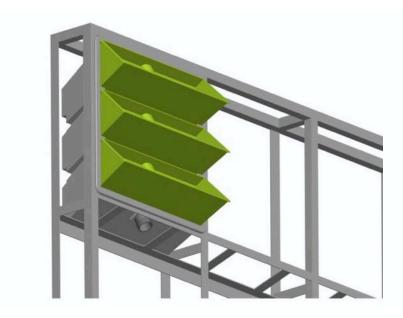

### **Frame Construction**

Using square steel and flat iron, according to the planter size, wall height, wall material, construction requirements, wall bearing capacity to make the steel construction, three times more than mechanical design standards. After welding, the steel construction and wall were fixed with expansion bolts, we can offer CAD drawings.

**Structure view** 