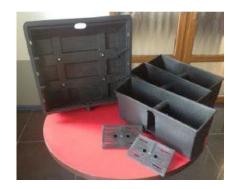

## Live Picture Greening Planter

Live picture greening planter with split type design, basin body tilt into the box making it won't fall out. Easy to maintain and replace the plants. Each tray can grow 12-18 shrubs, 4 sets cover one square metre. One set consists of 3 pieces planter tray + 1 back box + 6 pieces water-proof panel + 6 pieces cotton tape.

## Live Picture Greening Planter