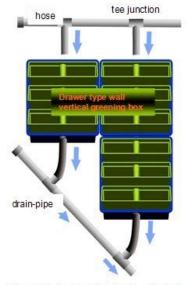

Into the next layer or discharge
Irrigation system unit planter

Automatic irrigation water, fertilizer, including automatic circulation system, rainwater collection drawer type flower box

Irrigation system view plan