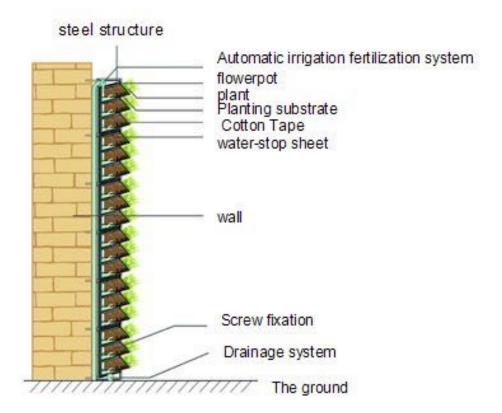

## SOL-Vertical green walls system profile

#### **Product Features**

- 1) The upper part of the planter has a water filling nozzle, at the bottom there are water storage area and overflow holes, these constitutes an automatic irrigation system. If watering too much, the water will flow into the storage area through the deficit, the cotton will absorb water from the bottom storage area, a good solution to excessive watering and watering insufficient. For one layer only need about 15-18 seconds to achieve quick irrigation and fertilization.
- 2) This container plants groove depth is about 16 cm, can storage more substrate, suitable for growing perennial shrubs, perennial plants, don't need to choose plants replaced annually, saving the cost of replacing the plants.
- 3) As the product is a drawer design, during installation or if you want to replace plants, you can simply pull it out like a drawer, no need change the whole structure which greately improves the efficiency of construction.

## **Irrigation and Fertilization System**

Users only need to watering from the holes on the box surface, water flows through the holes into the water tank, then to the storage area, then water flows to next layer through the holes. Each basin body is manually connected, water between basins can be automatically adjusted so that the water can be saved. Liquid fertilizer can also achieve the automatic cycle through this system.

If water will be more than enough it will flows into the storage area through the water-proof panel, avoiding the plant roots been flood to decay. If the soil moisture deficit, the cottorn will absorb water from the bottom storage area. a good solution to excessive watering and watering insufficient

### **Frame Construction**

Using square steel and flat iron, according to the planter size, wall height, wall material, construction requirements, wall bearing capacity to make the steel construction, three times more than mechanical design standards. After welding, the steel construction and wall were fixed with expansion bolts, we can offer CAD drawings.