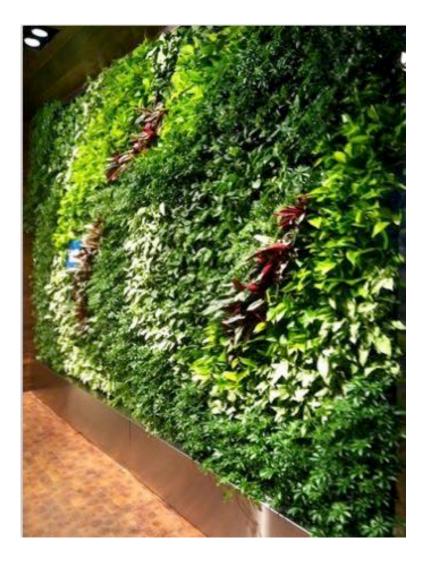

## Live Picture Greening Planter

Live picture greening planter with split type design, basin body tilt into the box making it won't fall out. Easy to maintain and replace the plants. Each tray can grow 12-18 shrubs, 4 sets cover one square metre. One set consists of 3 pieces planter tray + 1 back box + 6 pieces water-proof panel + 6 pieces cotton tape.

**Live Picture Greening Planter** 