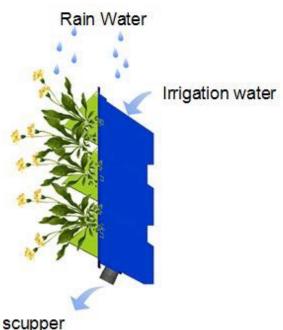

## **Irrigation and Fertilization System**

Users only need to watering from the holes on the box surface, water flows through the holes into the water tank, then to the storage area, then water flows to next layer through the holes. Each basin body is manually connected, water between basins can be automatically adjusted so that the water can be saved. Liquid fertilizer can also achieve the automatic cycle through this system.

If water will be more than enough it will flows into the storage area through the water-proof panel, avoiding the plant roots been flood to decay. If the soil moisture deficit, the cottorn will absorb water from the bottom storage area. a good solution to excessive watering and watering insufficient