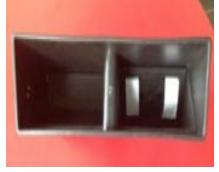

## Live Picture Greening Planter

Live picture greening planter with split type design, basin body tilt into the box making it won't fall out. Easy to maintain and replace the plants. Each tray can grow 12-18 shrubs, 4 sets cover one square metre. One set consists of 3 pieces planter tray + 1 back box + 6 pieces water-proof panel + 6 pieces cotton tape.

# Live Picture Greening Planter