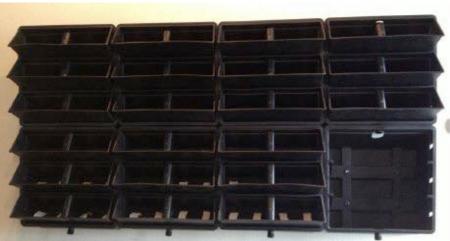

## Live Picture Greening Planter

Live picture greening planter with split type design, basin body tilt into the box making it won't fall out. Easy to maintain and replace the plants. Each tray can grow 12-18 shrubs, 4 sets cover one square metre. One set consists of 3 pieces planter tray + 1 back box + 6 pieces water-proof panel + 6 pieces cotton tape.

# Live Picture Greening Planter