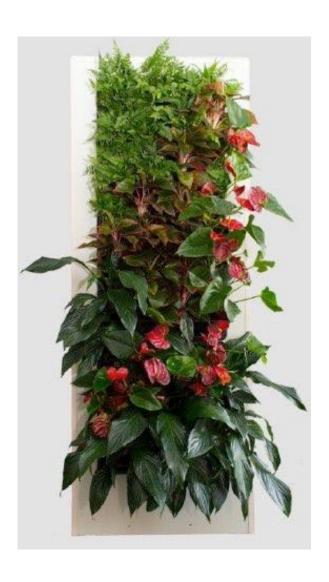

## SOL-Vertical green walls system profile

#### **Product Features**

- 1) The upper part of the planter has a water filling nozzle, at the bottom there are water storage area and overflow holes, these constitutes an automatic irrigation system. If watering too much, the water will flow into the storage area through the deficit, the cotton will absorb water from the bottom storage area, a good solution to excessive watering and watering insufficient. For one layer only need about 15-18 seconds to achieve quick irrigation and fertilization.
- 2) This container plants groove depth is about 16 cm, can storage more substrate, suitable for growing perennial shrubs, perennial plants, don't need to choose plants replaced annually, saving the cost of replacing the plants.
- 3) As the product is a drawer design, during installation or if you want to replace plants, you can simply pull it out like a drawer, no need change the whole structure which greately improves the efficiency of construction.