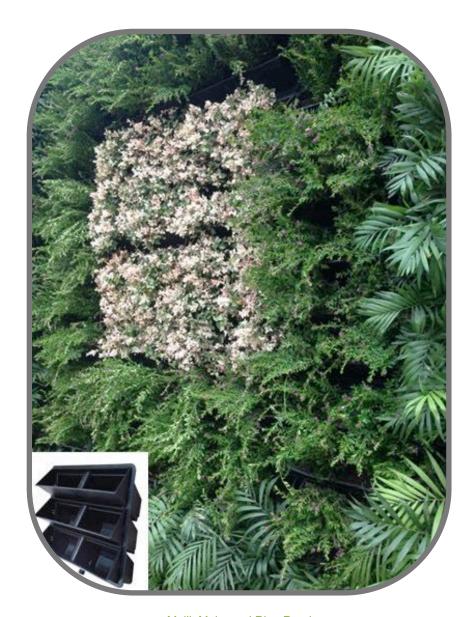

## Live Picture Greening Planter

Live picture greening planter with split type design, basin body tilt into the box making it won't fall out. Easy to maintain and replace the plants. Each tray can grow 12-18 shrubs, 4 sets cover one square metre. One set consists of 3 pieces planter tray + 1 back box + 6 pieces water-proof panel + 6 pieces cotton tape.

#### **Product Features**

- 1) The upper part of the planter has a water filling nozzle, at the bottom there are water storage area and overflow holes, these constitutes an automatic irrigation system. If watering too much, the water will flow into the storage area through the deficit, the cotton will absorb water from the bottom storage area, a good solution to excessive watering and watering insufficient. For one layer only need about 15-18 seconds to achieve quick irrigation and fertilization.
- 2) This container plants groove depth is about 16 cm, can storage more substrate, suitable for growing perennial shrubs, perennial plants, don't need to choose plants replaced annually, saving the cost of replacing the plants.
- 3) As the product is a drawer design, during installation or if you want to replace plants, you can simply pull it out like a drawer, no need change the whole structure which greately improves the efficiency of construction.