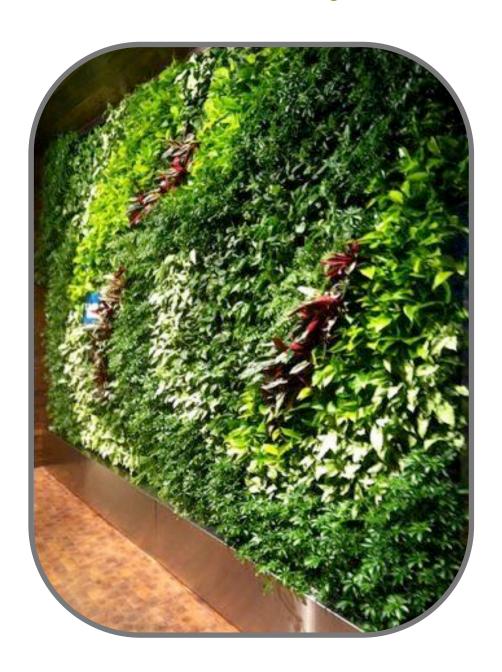

## Live Picture Greening Planter

Live picture greening planter with split type design, basin body tilt into the box making it won't fall out. Easy to maintain and replace the plants. Each tray can grow 12-18 shrubs, 4 sets cover one square metre. One set consists of 3 pieces planter tray + 1 back box + 6 pieces water-proof panel + 6 pieces cotton tape.

**Live Picture Greening Planter** 