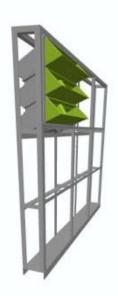

### **Frame Construction**

Using square steel and flat iron, according to the planter size, wall height, wall material, construction requirements, wall bearing capacity to make the steel construction, three times more than mechanical design standards. After welding, the steel construction and wall were fixed with expansion bolts, we can offer CAD drawings.

**Structure view** 