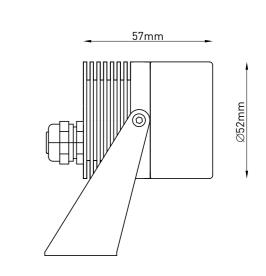

## 301001 HYDROSCUBA MICRO

- Stainless steel AISI 316L marine grade body and bracket
- CREE LED "XP-G2" 1W
- Transparent safety glass
- Stainless steel screws
- Silicone o-ring
- Cable gland made in stainless steel AISI 316L marine grade
- Protection system IP68 with maximum immersion depth 3 mt.
- 8 mt. neoprene power cable included
- Adjustable through 200°

| 1 WATT                          | LIGHT BEAM OPTIONS | BULB FEATURES | LIGHT COLOURS         | AVAILABLE COLOURS |
|---------------------------------|--------------------|---------------|-----------------------|-------------------|
| REMOTE DRIVER 350/500 mA NEEDED | 10°<br>30°         | L.E.D.        | 6000° K               | STAINLESS STEEL   |
| ADJUSTABLE THROUGH 200°         |                    |               | 3000° K<br>WARM WHITE |                   |
| IP 68 − 3 METERS DEPTH C€       |                    |               | BLUE                  |                   |
| 1,50 KG UNIT GROSS WEIGHT       | 45°                |               |                       |                   |