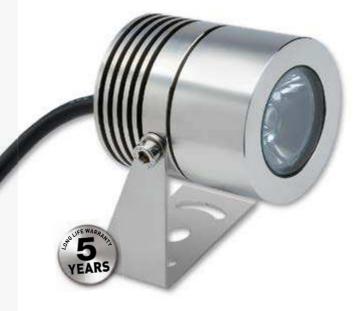

## 301001 HYDROSCUBA MICRO

- Stainless steel AISI 316L marine grade body and bracket
- CREE LED "XP-G2" 1W
- Transparent safety glass
- Stainless steel screws
- Silicone o-ring
- Cable gland made in stainless steel AISI 316L marine grade
- Protection system IP68 with maximum immersion depth 3 mt.
- 8 mt. neoprene power cable included
- Adjustable through 200°