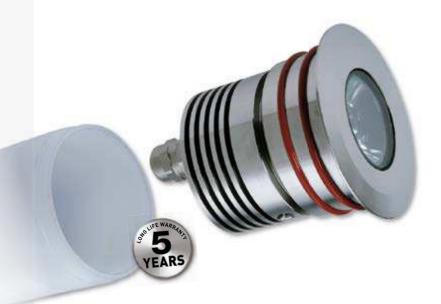

## 301002 HYDROSCUBA MICRO RECESS

- S NEW
- Stainless steel AISI 316L marine grade body
- CREE LED "XP-G2" 1W
- Round external ring made in stainless steel AISI 316L marine grade
- Transparent safety glass
- Stainless steel screws
- Silicone o-ring
- Cable gland made in stainless steel AISI 316L marine grade
- Recessing housing realized in acetal resin
- Cable sheath made in PVC
- Protection system IP68 with maximum immersion depth 3 mt.
- 8 mt. neoprene power cable included