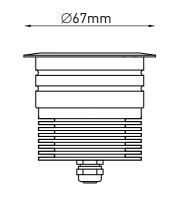

## 301002 HYDROSCUBA MICRO RECESS

- S NEW
- Stainless steel AISI 316L marine grade body
- CREE LED "XP-G2" 1W
- Round external ring made in stainless steel AISI 316L marine grade
- Transparent safety glass
- Stainless steel screws
- Silicone o-ring
- Cable gland made in stainless steel AISI 316L marine grade
- Recessing housing realized in acetal resin
- Cable sheath made in PVC
- Protection system IP68 with maximum immersion depth 3 mt.
- 8 mt. neoprene power cable included