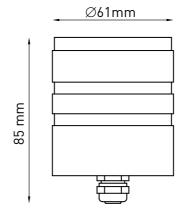

## 301002 HYDROSCUBA MICRO RECESS

- S NEW
- Stainless steel AISI 316L marine grade body
- CREE LED "XP-G2" 1W
- Round external ring made in stainless steel AISI 316L marine grade
- Transparent safety glass
- Stainless steel screws
- Silicone o-ring
- Cable gland made in stainless steel AISI 316L marine grade
- Recessing housing realized in acetal resin
- Cable sheath made in PVC
- Protection system IP68 with maximum immersion depth 3 mt.
- 8 mt. neoprene power cable included