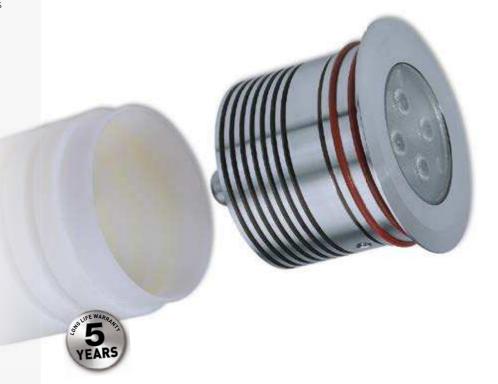

## 301004 HYDROSCUBA MINI RECESS

- Stainless steel AISI 316L marine grade body
- CREE LED "XP-G2" 4 x 1 W
- Round external ring made in stainless steel AISI 316L marine grade
- Transparent safety glass
- Stainless steel screws
- Silicone o-ring
- Cable gland made in stainless steel AISI 316L marine grade
- Recessing housing realized in acetal resin
- Cable sheath made in PVC
- Protection system IP68 with maximum immersion depth 3 mt.
- 8 mt. neoprene power cable included