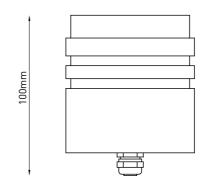

-------------------------|---------|--------------------------|
|                                                                                      | REMOTE  | DRIVER 350/500 mA NEEDED |
| 2,0 KG UNIT GROSS WEIGHT                                                             | IP 68 - | 3 METERS DEPTH C€        |
|                                                                                      | 2,0 KG  | UNIT GROSS WEIGHT        |

| LIGHT BEAM OPTIONS | BULB FEATURES | LIGHT COLOURS                                          | AVAILABLE COLOURS |
|--------------------|---------------|--------------------------------------------------------|-------------------|
| 10°                | L.E.D.        | 6000° K<br>COLD WHITE<br>3000° K<br>WARM WHITE<br>BLUE | STAINLESS STEEL   |

60mm