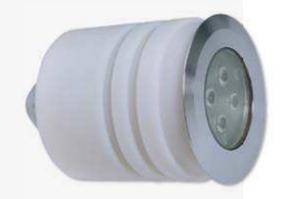

## 301004 HYDROSCUBA MINI RECESS

- Stainless steel AISI 316L marine grade body
- CREE LED "XP-G2" 4 x 1 W
- Round external ring made in stainless steel AISI 316L marine grade
- Transparent safety glass
- Stainless steel screws
- Silicone o-ring
- Cable gland made in stainless steel AISI 316L marine grade
- Recessing housing realized in acetal resin
- Cable sheath made in PVC
- Protection system IP68 with maximum immersion depth 3 mt.
- 8 mt. neoprene power cable included