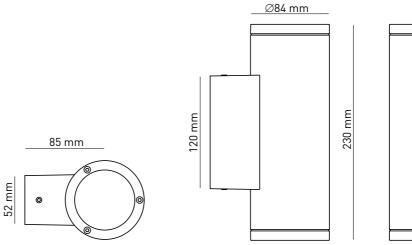

## 401001L HYDROTECH MINI 02 ROUND GU10

- Completely made in high-corrosion resistance die-cast aluminum.
- Polyester painting with phosphocromating pre-finish
- Stainless steel screws
- Clear tempered glass
- 220/240V 50/60Hz
- LED ready