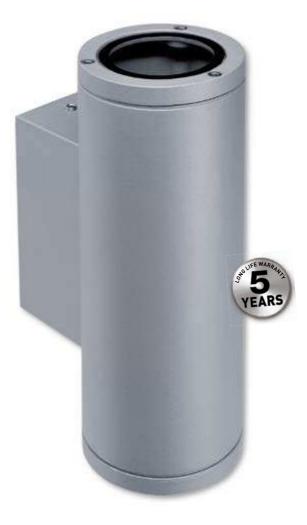

## 401001L HYDROTECH MINI 02 ROUND GU10

- Completely made in high-corrosion resistance die-cast aluminum.
- Polyester painting with phosphocromating pre-finish
- Stainless steel screws
- Clear tempered glass
- 220/240V 50/60Hz
- LED ready