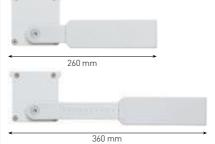

## **403002** HYDROLINE-B 21 | G5-T5

- Symmetric reflector
- 230 V (220 → 240V) short circuit and overload protected
- 21 watt
- Stainless steel screws
- High corrosion resistance die-cast aluminium body
- Polyestere painting with phosphocromating pre-finishing
- Protection against impact **IK 10** (20 joule)
- T-5 **bulb G5** socket fluorescent
- Double Pg **13.5** cable gland (Ø 6÷12 mm wires)