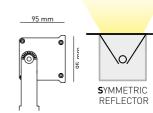

## **403002** HYDROLINE-B 21 | G5-T5

- Symmetric reflector
- 230 V (220 → 240V) short circuit and overload protected
- 21 watt
- Stainless steel screws
- High corrosion resistance die-cast aluminium body
- Polyestere painting with phosphocromating pre-finishing
- Protection against impact **IK 10** (20 joule)
- T-5 **bulb G5** socket fluorescent
- Double Pg **13.5** cable gland (Ø 6÷12 mm wires)