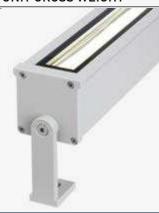

## **403002** HYDROLINE-B 21 | G5-T5

- Symmetric reflector
- 230 V (220 → 240V) short circuit and overload protected
- 21 watt
- Stainless steel screws
- High corrosion resistance die-cast aluminium body
- Polyestere painting with phosphocromating pre-finishing
- Protection against impact **IK 10** (20 joule)
- T-5 **bulb G5** socket fluorescent
- Double Pg **13.5** cable gland (Ø 6÷12 mm wires)

• Clear glass standard (completely frosted glass on request)

| 21 WATT                    |
|----------------------------|
| T5 / G5 ELECTRONIC         |
| 220-240 VOLTS / 50-60 HZ   |
| IP67 - C€ ▼ □              |
| / F I/O LINUT ODOGG WEIGHT |