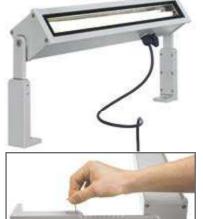

## WARNING!

ALWAYS FOLLOW SYSTEM STANDARD RULES WHEN INSTALLING "HYDROLINE IP67".