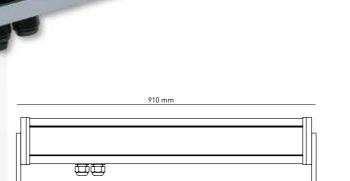

## **403002** HYDROLINE-B 21 | G5-T5

- Symmetric reflector
- 230 V (220 → 240V) short circuit and overload protected
- 21 watt
- Stainless steel screws
- High corrosion resistance die-cast aluminium body
- Polyestere painting with phosphocromating pre-finishing
- Protection against impact **IK 10** (20 joule)
- T-5 **bulb G5** socket fluorescent
- Double Pg **13.5** cable gland (Ø 6÷12 mm wires)