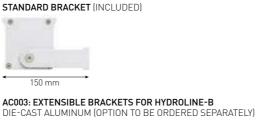

## **403002** HYDROLINE-B 21 | G5-T5

- Symmetric reflector
- 230 V (220 → 240V) short circuit and overload protected
- 21 watt
- Stainless steel screws
- High corrosion resistance die-cast aluminium body
- Polyestere painting with phosphocromating pre-finishing
- Protection against impact **IK 10** (20 joule)
- T-5 **bulb G5** socket fluorescent
- Double Pg **13.5** cable gland (Ø 6÷12 mm wires)