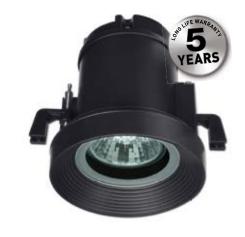

## 701001P HYDROCEILING MINI GU10

- NEW
- High corrosion resistance diecast aluminum body
- Polyester painting with phosphocromating pre-finish
- Stainless steel screws
- Clear tempered glass
- ES50 35W MAX GU10 230V 50 Hz
- Silicone rubber gasket
- Ceiling fixing system
- 0,5 meters power cable included

| Ø | 130 | mm |
|---|-----|----|
|   |     |    |

| 35 WATT MAX               | LIGHT BEAM OPTIONS   | BULB FEATURES           | LIGHT COLOURS        | AVAILABLE COLOURS |
|---------------------------|----------------------|-------------------------|----------------------|-------------------|
| ES50 – BASE GU10          |                      | QPAR16 OR GU10 LED BULB |                      | MATT BLACK        |
| 220-240V 50/60 HZ         | SEE BULB<br>FEATURES |                         | SEE BULB<br>FEATURES |                   |
| IP65                      |                      |                         |                      |                   |
| 1,50 KG UNIT GROSS WEIGHT |                      |                         |                      |                   |