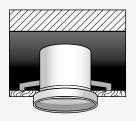

## 701001P HYDROCEILING MINI GU10

- NEW
- High corrosion resistance diecast aluminum body
- Polyester painting with phosphocromating pre-finish
- Stainless steel screws
- Clear tempered glass
- ES50 35W MAX GU10 230V 50 Hz
- Silicone rubber gasket
- Ceiling fixing system
- 0,5 meters power cable included

| Ø | 130 | mm |
|---|-----|----|
|   |     |    |

| 35 WATT MAX               | LIGHT BEAM OPTIONS   | BULB FEATURES           | LIGHT COLOURS        | AVAILABLE COLOURS |
|---------------------------|----------------------|-------------------------|----------------------|-------------------|
| ES50 – BASE GU10          |                      | QPAR16 OR GU10 LED BULB |                      | MATT BLACK        |
| 220-240V 50/60 HZ         | SEE BULB<br>FEATURES |                         | SEE BULB<br>FEATURES |                   |
| IP65                      |                      |                         |                      |                   |
| 1,50 KG UNIT GROSS WEIGHT |                      |                         |                      |                   |