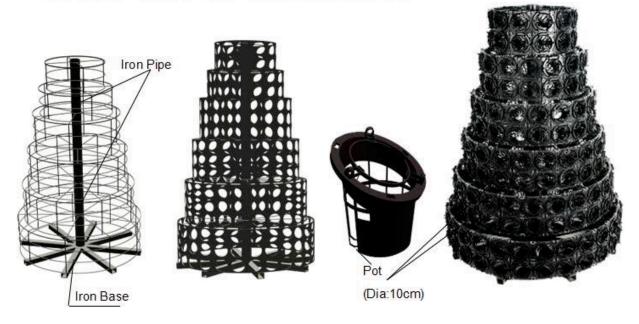

#### **Structure and Components**

## Components:

One iron base,2 iron pipe, 6 layers of iron frame, many pots.

| Model           | Dia(mm) | H(mm) | Qty of Plants |
|-----------------|---------|-------|---------------|
| <b>SL-YR160</b> | 1000    | 1600  | 234           |
| SL-YR200        | 1000    | 2000  | 324           |
| SL-YR230        | 1000    | 2300  | 351           |
|                 |         |       |               |