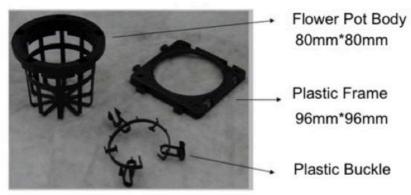

#### **Structure and Components**

SL-Y208 dia 100\*95

SL-Y209 dia 100\*110

SL-Y211 L:125 W:125

SL-Y206

This product has two sizes with different Diameter

Item No. SL-Y110 Spec: Dia 1100mm H 3000mm It can grow 648 plants