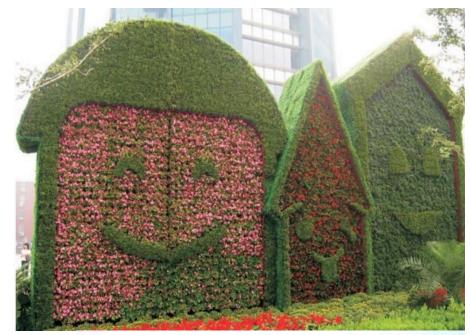

**

## Components:

One iron base,2 iron pipe, 6 layers of iron frame, many pots.





| Model           | Dia(mm) | H(mm) | Qty of Plants |
|-----------------|---------|-------|---------------|
| <b>SL-YR160</b> | 1000    | 1600  | 234           |
| SL-YR200        | 1000    | 2000  | 324           |
| SL-YR230        | 1000    | 2300  | 351           |
|                 |         |       |               |



GreenScape Vertical Greening

## **Irrigation System**

Adept micro spray irrigation. In the upper and middle of each layer, install 4 micro sprinklers, which can spray in 180-degree. The sprinklers would be fixed on the iron frame.







## Frame-pot Green Tower

## **Bespoke Structures**



## Frame-pot Green Tower

GreenScape Vertical Greening

## **Bespoke Structures**

















# GreeScape Vertical Greening



Malik Mahmood Ring Road Opposite to German Village Sulaymaniyah City Kurdistan Region Iraq

Tel: +964 (0) 53 319 5567 Mob:+964 (0) 7701916556 +964 (0) 7701233588 +964 (0) 750 3350735 Email: info@greenscape-ltd.com

www.greenscape-ltd.com