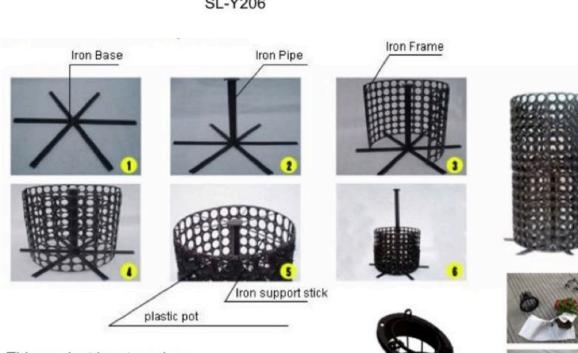

#### **Structure and Components**

SL-Y208 dia 100\*95

SL-Y209 dia 100\*110

SL-Y211 L:125 W:125

SL-Y206

This product has two sizes with different Diameter

Item No. SL-Y110 Spec: Dia 1100mm H 3000mm It can grow 648 plants

## Components:

One iron base,2 iron pipe, 6 layers of iron frame, many pots.

| Model           | Dia(mm) | H(mm) | Qty of Plants |
|-----------------|---------|-------|---------------|
| <b>SL-YR160</b> | 1000    | 1600  | 234           |
| SL-YR200        | 1000    | 2000  | 324           |
| SL-YR230        | 1000    | 2300  | 351           |
|                 |         |       |               |