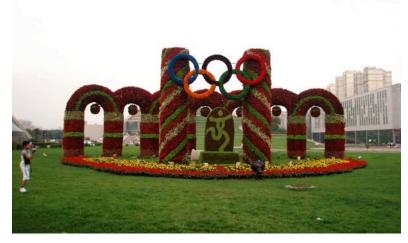

## Components:

One iron base,2 iron pipe, 6 layers of iron frame, many pots.





| Model           | Dia(mm) | H(mm) | Qty of Plants |
|-----------------|---------|-------|---------------|
| <b>SL-YR160</b> | 1000    | 1600  | 234           |
| SL-YR200        | 1000    | 2000  | 324           |
| SL-YR230        | 1000    | 2300  | 351           |
|                 |         |       |               |



GreenScape Vertical Greening

## **Irrigation System**

Adept micro spray irrigation. In the upper and middle of each layer, install 4 micro sprinklers, which can spray in 180-degree. The sprinklers would be fixed on the iron frame.







## Frame-pot Green Tower

## **Bespoke Structures**



## Frame-pot Green Tower

GreenScape Vertical Greening

## **Bespoke Structures**

















# GreeScape Vertical Greening



Malik Mahmood Ring Road Opposite to German Village Sulaymaniyah City Kurdistan Region Iraq

Tel: +964 (0) 53 319 5567 Mob:+964 (0) 7701916556 +964 (0) 7701233588 +964 (0) 750 3350735 Email: info@greenscape-ltd.com

www.greenscape-ltd.com