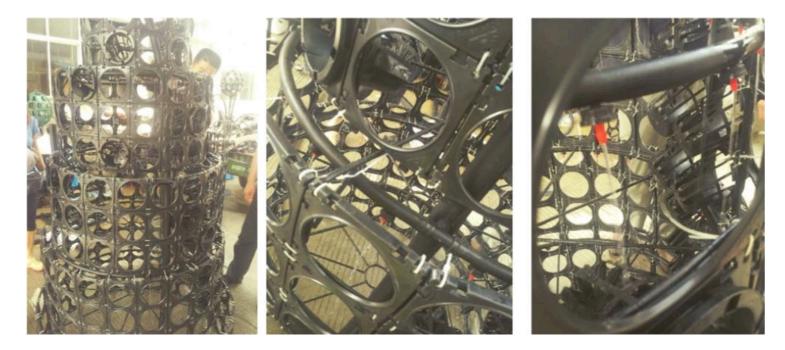

110 Spec: Dia 1100mm H 3000mm It can grow 648 plants

Item No. SL-Y147 Spec: Dia 1470mm H 3000mm It can grow 864 plants

#### **Structure and Components**

## Components:

One iron base,2 iron pipe, 6 layers of iron frame, many pots.





| Model           | Dia(mm) | H(mm) | Qty of Plants |
|-----------------|---------|-------|---------------|
| <b>SL-YR160</b> | 1000    | 1600  | 234           |
| SL-YR200        | 1000    | 2000  | 324           |
| SL-YR230        | 1000    | 2300  | 351           |
|                 |         |       |               |



GreenScape Vertical Greening

## **Irrigation System**

Adept micro spray irrigation. In the upper and middle of each layer, install 4 micro sprinklers, which can spray in 180-degree. The sprinklers would be fixed on the iron frame.







## Frame-pot Green Tower

## **Bespoke Structures**



## Frame-pot Green Tower

GreenScape Vertical Greening

## **Bespoke Structures**

















# GreeScape Vertical Greening



Malik Mahmood Ring Road Opposite to German Village Sulaymaniyah City Kurdistan Region Iraq

Tel: +964 (0) 53 319 5567 Mob:+964 (0) 7701916556 +964 (0) 7701233588 +964 (0) 750 3350735 Email: info@greenscape-ltd.com

www.greenscape-ltd.com