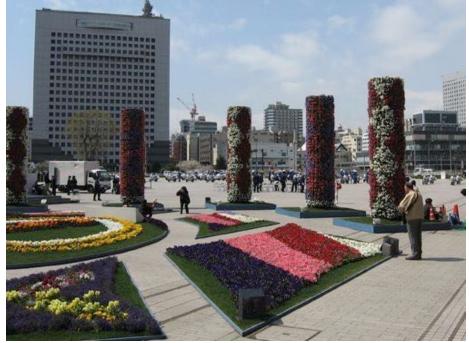

Spec: Dia 1100mm H 3000mm It can grow 648 plants

Item No. SL-Y147 Spec: Dia 1470mm H 3000mm It can grow 864 plants

#### **Structure and Components**

## Components:

One iron base,2 iron pipe, 6 layers of iron frame, many pots.





| Model           | Dia(mm) | H(mm) | Qty of Plants |
|-----------------|---------|-------|---------------|
| <b>SL-YR160</b> | 1000    | 1600  | 234           |
| SL-YR200        | 1000    | 2000  | 324           |
| SL-YR230        | 1000    | 2300  | 351           |
|                 |         |       |               |



GreenScape Vertical Greening

## **Irrigation System**

Adept micro spray irrigation. In the upper and middle of each layer, install 4 micro sprinklers, which can spray in 180-degree. The sprinklers would be fixed on the iron frame.







## Frame-pot Green Tower

## **Bespoke Structures**



## Frame-pot Green Tower

GreenScape Vertical Greening

## **Bespoke Structures**

















# GreeScape Vertical Greening



Malik Mahmood Ring Road Opposite to German Village Sulaymaniyah City Kurdistan Region Iraq

Tel: +964 (0) 53 319 5567 Mob:+964 (0) 7701916556 +964 (0) 7701233588 +964 (0) 750 3350735 Email: info@greenscape-ltd.com

www.greenscape-ltd.com