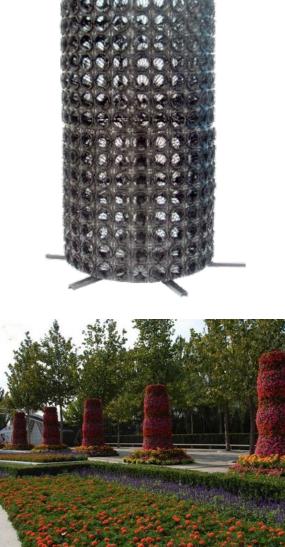

# Frame-pot Green Tower

www.greenscape-ltd.com

This landscaping product is made up of a metal frame as structure and plastic flower pots attached to it. The tower can be grown in a variety of colour flowers and plants and bring a great of vision.

#### **Structure and Components**

SL-Y208 dia 100\*95

SL-Y209 dia 100\*110

SL-Y211 L:125 W:125

SL-Y206

This product has two sizes with different Diameter

Item No. SL-Y110 Spec: Dia 1100mm H 3000mm It can grow 648 plants

Item No. SL-Y147 Spec: Dia 1470mm H 3000mm It can grow 864 plants

#### **Structure and Components**