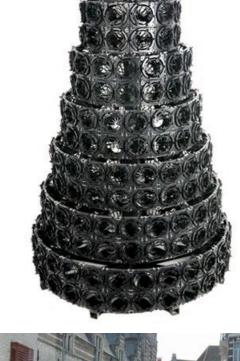

#### **Structure and Components**

## Components:

One iron base,2 iron pipe, 6 layers of iron frame, many pots.

| Model           | Dia(mm) | H(mm) | Qty of Plants |
|-----------------|---------|-------|---------------|
| <b>SL-YR160</b> | 1000    | 1600  | 234           |
| SL-YR200        | 1000    | 2000  | 324           |
| SL-YR230        | 1000    | 2300  | 351           |
|                 |         |       |               |