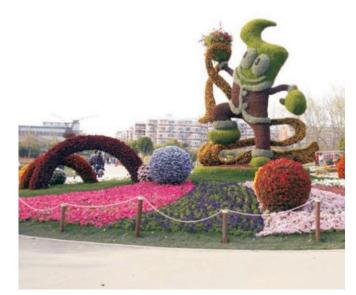

## Components:

One iron base,2 iron pipe, 6 layers of iron frame, many pots.





| Model           | Dia(mm) | H(mm) | Qty of Plants |
|-----------------|---------|-------|---------------|
| <b>SL-YR160</b> | 1000    | 1600  | 234           |
| SL-YR200        | 1000    | 2000  | 324           |
| SL-YR230        | 1000    | 2300  | 351           |
|                 |         |       |               |



GreenScape Vertical Greening

## **Irrigation System**

Adept micro spray irrigation. In the upper and middle of each layer, install 4 micro sprinklers, which can spray in 180-degree. The sprinklers would be fixed on the iron frame.







## Frame-pot Green Tower

## **Bespoke Structures**



## Frame-pot Green Tower

GreenScape Vertical Greening

## **Bespoke Structures**

















# GreeScape Vertical Greening



Malik Mahmood Ring Road Opposite to German Village Sulaymaniyah City Kurdistan Region Iraq

Tel: +964 (0) 53 319 5567 Mob:+964 (0) 7701916556 +964 (0) 7701233588 +964 (0) 750 3350735 Email: info@greenscape-ltd.com

www.greenscape-ltd.com