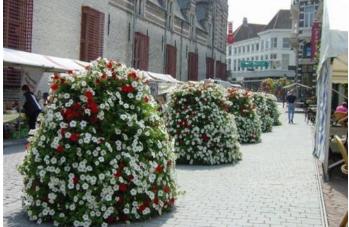

# Frame-pot Green Tower

www.greenscape-ltd.com

This landscaping product is made up of a metal frame as structure and plastic flower pots attached to it. The tower can be grown in a variety of colour flowers and plants and bring a great of vision.

4. The small flower tower is cute in appearance and the large one is spectacular. It can be made in different sizes and shapes.

5. can be easily transported by knocked-down components and is extremely maintenance friendly.

6.The frame can be connected to a support in order to resist to wind and other external factors The frame can be made in to different shapes and sizes.