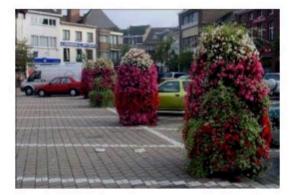

# Frame-pot Green Tower

www.greenscape-ltd.com

This landscaping product is made up of a metal frame as structure and plastic flower pots attached to it. The tower can be grown in a variety of colour flowers and plants and bring a great of vision.

4. The small flower tower is cute in appearance and the large one is spectacular. It can be made in different sizes and shapes.

5. can be easily transported by knocked-down components and is extremely maintenance friendly.