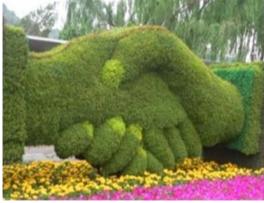

ents**

## Components:

One iron base,2 iron pipe, 6 layers of iron frame, many pots.





| Model           | Dia(mm) | H(mm) | Qty of Plants |
|-----------------|---------|-------|---------------|
| <b>SL-YR160</b> | 1000    | 1600  | 234           |
| SL-YR200        | 1000    | 2000  | 324           |
| SL-YR230        | 1000    | 2300  | 351           |
|                 |         |       |               |



GreenScape Vertical Greening

## **Irrigation System**

Adept micro spray irrigation. In the upper and middle of each layer, install 4 micro sprinklers, which can spray in 180-degree. The sprinklers would be fixed on the iron frame.







## Frame-pot Green Tower

## **Bespoke Structures**



## Frame-pot Green Tower

GreenScape Vertical Greening

## **Bespoke Structures**

















# GreeScape Vertical Greening



Malik Mahmood Ring Road Opposite to German Village Sulaymaniyah City Kurdistan Region Iraq

Tel: +964 (0) 53 319 5567 Mob:+964 (0) 7701916556 +964 (0) 7701233588 +964 (0) 750 3350735 Email: info@greenscape-ltd.com

www.greenscape-ltd.com