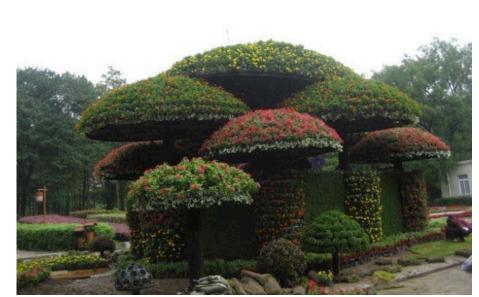

ts**

## Components:

One iron base,2 iron pipe, 6 layers of iron frame, many pots.





| Model           | Dia(mm) | H(mm) | Qty of Plants |
|-----------------|---------|-------|---------------|
| <b>SL-YR160</b> | 1000    | 1600  | 234           |
| SL-YR200        | 1000    | 2000  | 324           |
| SL-YR230        | 1000    | 2300  | 351           |
|                 |         |       |               |



GreenScape Vertical Greening

## **Irrigation System**

Adept micro spray irrigation. In the upper and middle of each layer, install 4 micro sprinklers, which can spray in 180-degree. The sprinklers would be fixed on the iron frame.







## Frame-pot Green Tower

## **Bespoke Structures**



## Frame-pot Green Tower

GreenScape Vertical Greening

## **Bespoke Structures**

















# GreeScape Vertical Greening



Malik Mahmood Ring Road Opposite to German Village Sulaymaniyah City Kurdistan Region Iraq

Tel: +964 (0) 53 319 5567 Mob:+964 (0) 7701916556 +964 (0) 7701233588 +964 (0) 750 3350735 Email: info@greenscape-ltd.com

www.greenscape-ltd.com