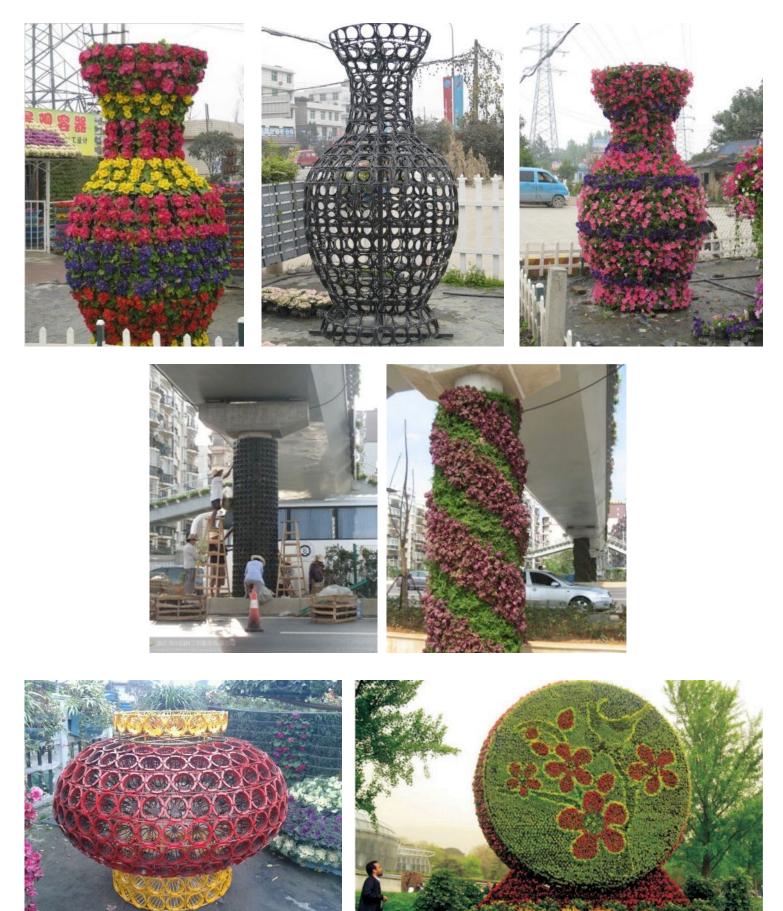

No. SL-Y147 Spec: Dia 1470mm H 3000mm It can grow 864 plants

#### **Structure and Components**

## Components:

One iron base,2 iron pipe, 6 layers of iron frame, many pots.





| Model           | Dia(mm) | H(mm) | Qty of Plants |
|-----------------|---------|-------|---------------|
| <b>SL-YR160</b> | 1000    | 1600  | 234           |
| SL-YR200        | 1000    | 2000  | 324           |
| SL-YR230        | 1000    | 2300  | 351           |
|                 |         |       |               |



GreenScape Vertical Greening

## **Irrigation System**

Adept micro spray irrigation. In the upper and middle of each layer, install 4 micro sprinklers, which can spray in 180-degree. The sprinklers would be fixed on the iron frame.







## Frame-pot Green Tower

## **Bespoke Structures**



## Frame-pot Green Tower

GreenScape Vertical Greening

## **Bespoke Structures**

















# GreeScape Vertical Greening



Malik Mahmood Ring Road Opposite to German Village Sulaymaniyah City Kurdistan Region Iraq

Tel: +964 (0) 53 319 5567 Mob:+964 (0) 7701916556 +964 (0) 7701233588 +964 (0) 750 3350735 Email: info@greenscape-ltd.com

www.greenscape-ltd.com