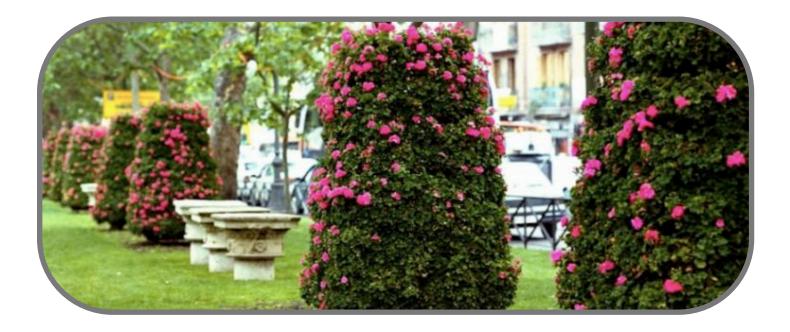

# Frame-pot Green Tower

www.greenscape-ltd.com

This landscaping product is made up of a metal frame as structure and plastic flower pots attached to it. The tower can be grown in a variety of colour flowers and plants and bring a great of vision.

## Frame-pot Green Tower

## Frame-pot Green Tower

GreenScape Vertical Greening