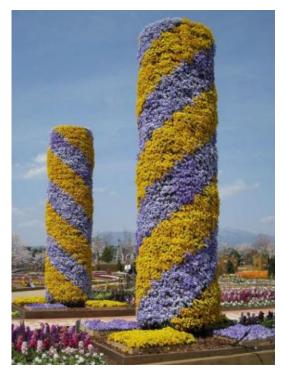

## Frame-pot Green Tower

# Frame-pot Green Tower

www.greenscape-ltd.com

This landscaping product is made up of a metal frame as structure and plastic flower pots attached to it. The tower can be grown in a variety of colour flowers and plants and bring a great of vision.