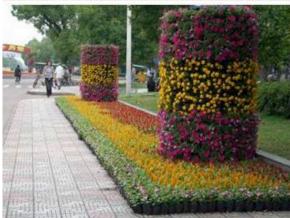

which ensure to create a spectacular vertical landscaping with multilayer structure and multi-angle.

#### 4) Various Applications

It can be used as a free standup structures such as round and sqaure tower, walls or any other stright or round shapes, also it can be used to surround lamp post, trees building round and square columns for decoration purpose. Furthemore, it can be used as a green wall cover for existing walls, another wide application is to use it as a fence with or without special base stands.

#### **Application Samples/ Free standing walls**









### **Application Samples/ Green wall cover**









**Application Samples/ Street Fence** 









### **Application Samples/ Lamp Post & Tree Greenery**



















## **Application Samples/ Columns & Towers**













#### **Irrigation System**

With self-watering irrigation system, through the main water pipe and flow control valve, water flow from the top to each planter's storage tank. The water drainage from the top planters is then collected and transferred to the next planter. At the bottom layer there is a water sink for excess water drain





**Irrigation System Schematic** 



# GreeScape Vertical Greening



Malik Mahmood Ring Road Opposite to German Village Sulaymaniyah City Kurdistan Region Iraq

Tel: +964 (0) 53 319 5567 Mob:+964 (0) 7701916556 +964 (0) 7701233588 +964 (0) 750 3350735 Email: info@greenscape-ltd.com

www.greenscape-ltd.com