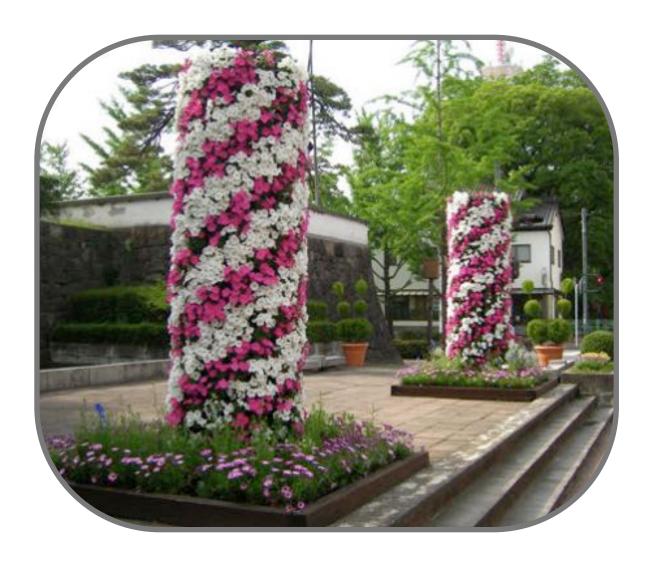

ting walls, another wide application is to use it as a fence with or without special base stands.

#### **Application Samples/ Free standing walls**









### **Application Samples/ Green wall cover**









**Application Samples/ Street Fence** 









### **Application Samples/ Lamp Post & Tree Greenery**



















## **Application Samples/ Columns & Towers**













#### **Irrigation System**

With self-watering irrigation system, through the main water pipe and flow control valve, water flow from the top to each planter's storage tank. The water drainage from the top planters is then collected and transferred to the next planter. At the bottom layer there is a water sink for excess water drain





**Irrigation System Schematic** 



# GreeScape Vertical Greening



Malik Mahmood Ring Road Opposite to German Village Sulaymaniyah City Kurdistan Region Iraq

Tel: +964 (0) 53 319 5567 Mob:+964 (0) 7701916556 +964 (0) 7701233588 +964 (0) 750 3350735 Email: info@greenscape-ltd.com

www.greenscape-ltd.com