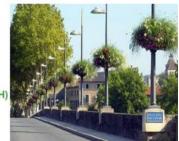

n

This series planters are easy to assemble and reusable, which ensure to create a spectacular vertical landscaping with multilayer structure and multi-angle.

#### 4) Various Applications

It can be used as a free standup structures such as round and sqaure tower, walls or any other stright or round shapes, also it can be used to surround lamp post, trees building round and square columns for decoration purpose. Furthemore, it can be used as a green wall cover for existing walls, another wide application is to use it as a fence with or without special base stands.

#### **Application Samples/ Free standing walls**









### **Application Samples/ Green wall cover**









**Application Samples/ Street Fence** 









### **Application Samples/ Lamp Post & Tree Greenery**



















## **Application Samples/ Columns & Towers**













#### **Irrigation System**

With self-watering irrigation system, through the main water pipe and flow control valve, water flow from the top to each planter's storage tank. The water drainage from the top planters is then collected and transferred to the next planter. At the bottom layer there is a water sink for excess water drain





**Irrigation System Schematic** 



# GreeScape Vertical Greening



Malik Mahmood Ring Road Opposite to German Village Sulaymaniyah City Kurdistan Region Iraq

Tel: +964 (0) 53 319 5567 Mob:+964 (0) 7701916556 +964 (0) 7701233588 +964 (0) 750 3350735 Email: info@greenscape-ltd.com

www.greenscape-ltd.com