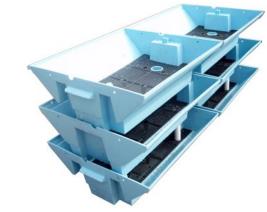

#### **Irrigation System**

With self-watering irrigation system, through the main water pipe and flow control valve, water flow from the top to each planter's storage tank. The water drainage from the top planters is then collected and transferred to the next planter. At the bottom layer there is a water sink for excess water drain

**Irrigation System Schematic** 