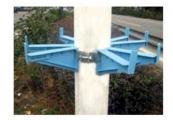

s series planters are easy to assemble and reusable, which ensure to create a spectacular vertical landscaping with multilayer structure and multi-angle.

#### 4) Various Applications

It can be used as a free standup structures such as round and sqaure tower, walls or any other stright or round shapes, also it can be used to surround lamp post, trees building round and square columns for decoration purpose. Furthemore, it can be used as a green wall cover for existing walls, another wide application is to use it as a fence with or without special base stands.

#### **Application Samples/ Free standing walls**









### **Application Samples/ Green wall cover**









**Application Samples/ Street Fence** 









### **Application Samples/ Lamp Post & Tree Greenery**



















## **Application Samples/ Columns & Towers**













#### **Irrigation System**

With self-watering irrigation system, through the main water pipe and flow control valve, water flow from the top to each planter's storage tank. The water drainage from the top planters is then collected and transferred to the next planter. At the bottom layer there is a water sink for excess water drain





**Irrigation System Schematic** 



# GreeScape Vertical Greening



Malik Mahmood Ring Road Opposite to German Village Sulaymaniyah City Kurdistan Region Iraq

Tel: +964 (0) 53 319 5567 Mob:+964 (0) 7701916556 +964 (0) 7701233588 +964 (0) 750 3350735 Email: info@greenscape-ltd.com

www.greenscape-ltd.com