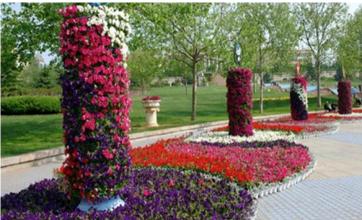

# GreeScape Vertical Greening



# **Infinity Series**

Our vertical greening infinity series comprises of cambered planter, trapezoid planter and square planter, which can be used in combination to build different style landscaping. This series planters are also widely used in lamp post green, modular rooftop green, fence green, green wall, parks, squares, streets, front doors, etc. They are self-watering planters, convenient to use and grow plants and maintenance friendly



**Infinity Series Self watering Planters** 









### **Various Combinations**



#### **Product Features**

#### 1) Multiple combination patterns, easy assembly and rapid prototyping.

According to certain situation, site or theme, this planter can be built together into different styles landscaping flower bed with multiple shapes, multilayer structure, and multiple pictorial styles, such as sphere, polygon, cylindricality, etc.

#### 2) Water conservation and labor saving

Each planter of landscaping infinity series has its own independent water tank, offering automatic water supplement from the top flower box to the bottom one and no need for daily irrigation, which cannot only solve the problem of irrigation, but lower the maintenance cost.

#### 3) Mobile Garden

This series planters are easy to assemble and reusable, which ensure