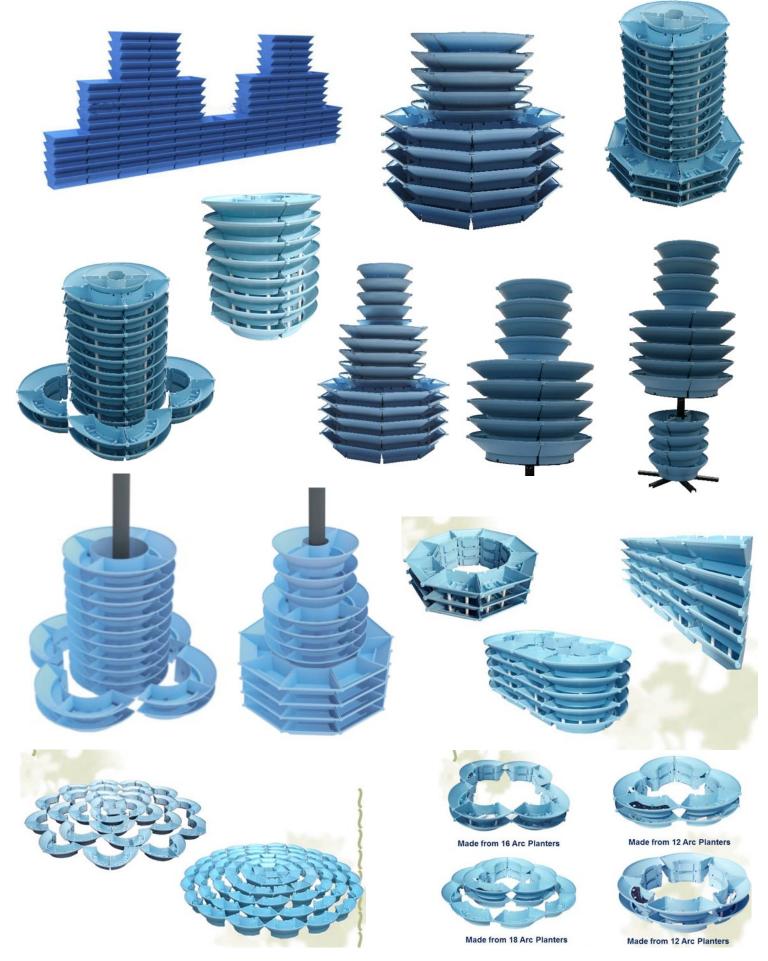

### **Various Combinations**

#### 1) Multiple combination patterns, easy assembly and rapid prototyping.

According to certain situation, site or theme, this planter can be built together into different styles landscaping flower bed with multiple shapes, multilayer structure, and multiple pictorial styles, such as sphere, polygon, cylindricality, etc.

#### 4) Various Applications

It can be used as a free standup structures such as round and sqaure tower, walls or any other stright or round shapes, also it can be used to surround lamp post, trees building round and square columns for decoration purpose. Furthemore, it can be used as a green wall cover for existing walls, another wide application is to use it as a fence with or without special base stands.