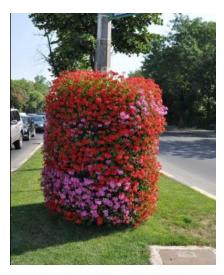

arden

This series planters are easy to assemble and reusable, which ensure to create a spectacular vertical landscaping with multilayer structure and multi-angle.

#### 4) Various Applications

It can be used as a free standup structures such as round and sqaure tower, walls or any other stright or round shapes, also it can be used to surround lamp post, trees building round and square columns for decoration purpose. Furthemore, it can be used as a green wall cover for existing walls, another wide application is to use it as a fence with or without special base stands.

#### **Application Samples/ Free standing walls**









### **Application Samples/ Green wall cover**









**Application Samples/ Street Fence** 









### **Application Samples/ Lamp Post & Tree Greenery**



















## **Application Samples/ Columns & Towers**













#### **Irrigation System**

With self-watering irrigation system, through the main water pipe and flow control valve, water flow from the top to each planter's storage tank. The water drainage from the top planters is then collected and transferred to the next planter. At the bottom layer there is a water sink for excess water drain





**Irrigation System Schematic** 



# GreeScape Vertical Greening



Malik Mahmood Ring Road Opposite to German Village Sulaymaniyah City Kurdistan Region Iraq

Tel: +964 (0) 53 319 5567 Mob:+964 (0) 7701916556 +964 (0) 7701233588 +964 (0) 750 3350735 Email: info@greenscape-ltd.com

www.greenscape-ltd.com