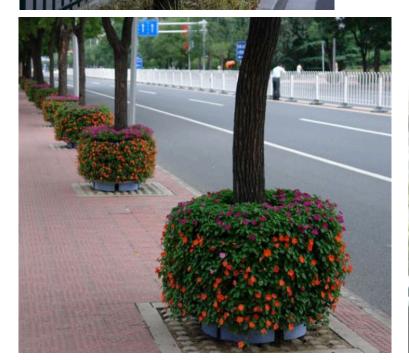

Garden

This series planters are easy to assemble and reusable, which ensure to create a spectacular vertical landscaping with multilayer structure and multi-angle.

#### 4) Various Applications

It can be used as a free standup structures such as round and sqaure tower, walls or any other stright or round shapes, also it can be used to surround lamp post, trees building round and square columns for decoration purpose. Furthemore, it can be used as a green wall cover for existing walls, another wide application is to use it as a fence with or without special base stands.

#### **Application Samples/ Free standing walls**









### **Application Samples/ Green wall cover**









**Application Samples/ Street Fence** 









### **Application Samples/ Lamp Post & Tree Greenery**



















## **Application Samples/ Columns & Towers**













#### **Irrigation System**

With self-watering irrigation system, through the main water pipe and flow control valve, water flow from the top to each planter's storage tank. The water drainage from the top planters is then collected and transferred to the next planter. At the bottom layer there is a water sink for excess water drain





**Irrigation System Schematic** 



# GreeScape Vertical Greening



Malik Mahmood Ring Road Opposite to German Village Sulaymaniyah City Kurdistan Region Iraq

Tel: +964 (0) 53 319 5567 Mob:+964 (0) 7701916556 +964 (0) 7701233588 +964 (0) 750 3350735 Email: info@greenscape-ltd.com

www.greenscape-ltd.com