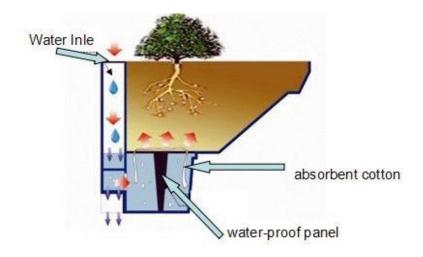

#### **Irrigation System**

With self-watering irrigation system, through the main water pipe and flow control valve, water flow from the top to each planter's storage tank. The water drainage from the top planters is then collected and transferred to the next planter. At the bottom layer there is a water sink for excess water drain

**Irrigation System Schematic** 