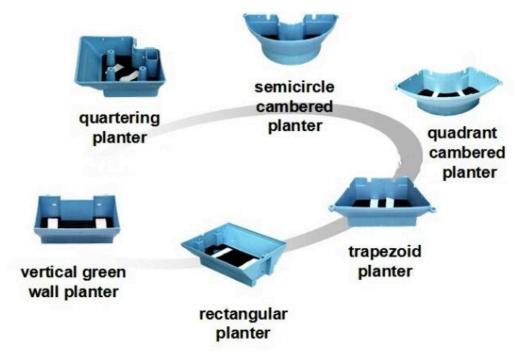

# **Infinity Series**

Our vertical greening infinity series comprises of cambered planter, trapezoid planter and square planter, which can be used in combination to build different style landscaping. This series planters are also widely used in lamp post green, modular rooftop green, fence green, green wall, parks, squares, streets, front doors, etc. They are self-watering planters, convenient to use and grow plants and maintenance friendly

**Infinity Series Self watering Planters** 

### **Various Combinations**