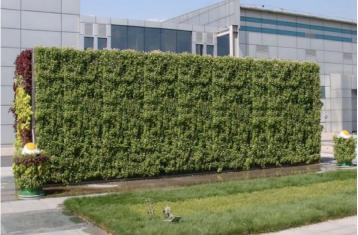

e top flower box to the bottom one and no need for daily irrigation, which cannot only solve the problem of irrigation, but lower the maintenance cost.

#### 3) Mobile Garden

This series planters are easy to assemble and reusable, which ensure to create a spectacular vertical landscaping with multilayer structure and multi-angle.

#### 4) Various Applications

It can be used as a free standup structures such as round and sqaure tower, walls or any other stright or round shapes, also it can be used to surround lamp post, trees building round and square columns for decoration purpose. Furthemore, it can be used as a green wall cover for existing walls, another wide application is to use it as a fence with or without special base stands.

#### **Application Samples/ Free standing walls**









### **Application Samples/ Green wall cover**









**Application Samples/ Street Fence** 









### **Application Samples/ Lamp Post & Tree Greenery**



















## **Application Samples/ Columns & Towers**













#### **Irrigation System**

With self-watering irrigation system, through the main water pipe and flow control valve, water flow from the top to each planter's storage tank. The water drainage from the top planters is then collected and transferred to the next planter. At the bottom layer there is a water sink for excess water drain





**Irrigation System Schematic** 



# GreeScape Vertical Greening



Malik Mahmood Ring Road Opposite to German Village Sulaymaniyah City Kurdistan Region Iraq

Tel: +964 (0) 53 319 5567 Mob:+964 (0) 7701916556 +964 (0)