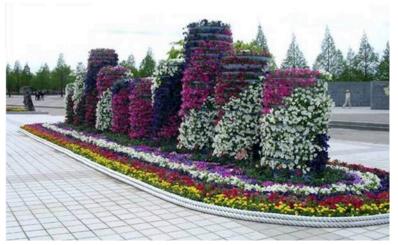

nsure to create a spectacular vertical landscaping with multilayer structure and multi-angle.

#### 4) Various Applications

It can be used as a free standup structures such as round and sqaure tower, walls or any other stright or round shapes, also it can be used to surround lamp post, trees building round and square columns for decoration purpose. Furthemore, it can be used as a green wall cover for existing walls, another wide application is to use it as a fence with or without special base stands.

#### **Application Samples/ Free standing walls**









### **Application Samples/ Green wall cover**









**Application Samples/ Street Fence** 









### **Application Samples/ Lamp Post & Tree Greenery**



















## **Application Samples/ Columns & Towers**













#### **Irrigation System**

With self-watering irrigation system, through the main water pipe and flow control valve, water flow from the top to each planter's storage tank. The water drainage from the top planters is then collected and transferred to the next planter. At the bottom layer there is a water sink for excess water drain





**Irrigation System Schematic** 



# GreeScape Vertical Greening



Malik Mahmood Ring Road Opposite to German Village Sulaymaniyah City Kurdistan Region Iraq

Tel: +964 (0) 53 319 5567 Mob:+964 (0) 7701916556 +964 (0) 7701233588 +964 (0) 750 3350735 Email: info@greenscape-ltd.com

www.greenscape-ltd.com