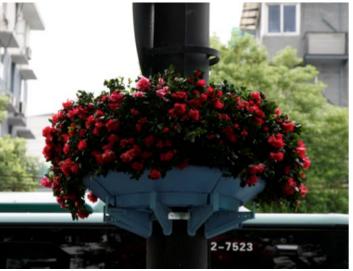

series planters are easy to assemble and reusable, which ensure to create a spectacular vertical landscaping with multilayer structure and multi-angle.

#### 4) Various Applications

It can be used as a free standup structures such as round and sqaure tower, walls or any other stright or round shapes, also it can be used to surround lamp post, trees building round and square columns for decoration purpose. Furthemore, it can be used as a green wall cover for existing walls, another wide application is to use it as a fence with or without special base stands.

#### **Application Samples/ Free standing walls**









### **Application Samples/ Green wall cover**









**Application Samples/ Street Fence** 









### **Application Samples/ Lamp Post & Tree Greenery**



















## **Application Samples/ Columns & Towers**













#### **Irrigation System**

With self-watering irrigation system, through the main water pipe and flow control valve, water flow from the top to each planter's storage tank. The water drainage from the top planters is then collected and transferred to the next planter. At the bottom layer there is a water sink for excess water drain





**Irrigation System Schematic** 



# GreeScape Vertical Greening



Malik Mahmood Ring Road Opposite to German Village Sulaymaniyah City Kurdistan Region Iraq

Tel: +964 (0) 53 319 5567 Mob:+964 (0) 7701916556 +964 (0) 7701233588 +964 (0) 750 3350735 Email: info@greenscape-ltd.com

www.greenscape-ltd.com