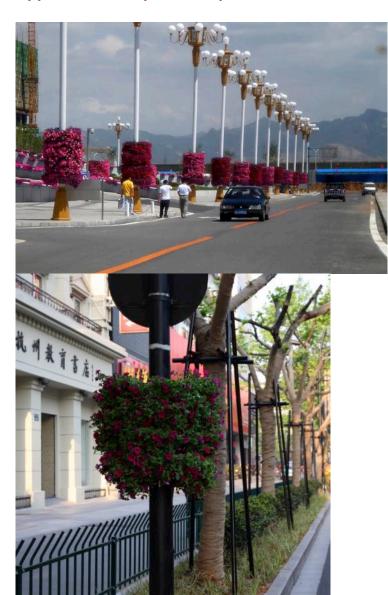

le Garden

This series planters are easy to assemble and reusable, which ensure to create a spectacular vertical landscaping with multilayer structure and multi-angle.

#### 4) Various Applications

It can be used as a free standup structures such as round and sqaure tower, walls or any other stright or round shapes, also it can be used to surround lamp post, trees building round and square columns for decoration purpose. Furthemore, it can be used as a green wall cover for existing walls, another wide application is to use it as a fence with or without special base stands.

#### **Application Samples/ Free standing walls**









### **Application Samples/ Green wall cover**









**Application Samples/ Street Fence** 









### **Application Samples/ Lamp Post & Tree Greenery**



















## **Application Samples/ Columns & Towers**













#### **Irrigation System**

With self-watering irrigation system, through the main water pipe and flow control valve, water flow from the top to each planter's storage tank. The water drainage from the top planters is then collected and transferred to the next planter. At the bottom layer there is a water sink for excess water drain





**Irrigation System Schematic** 



# GreeScape Vertical Greening



Malik Mahmood Ring Road Opposite to German Village Sulaymaniyah City Kurdistan Region Iraq

Tel: +964 (0) 53 319 5567 Mob:+964 (0) 7701916556 +964 (0) 7701233588 +964 (0) 750 3350735 Email: info@greenscape-ltd.com

www.greenscape-ltd.com