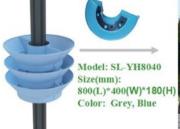

#### **Irrigation System**

With self-watering irrigation system, through the main water pipe and flow control valve, water flow from the top to each planter's storage tank. The water drainage from the top planters is then collected and transferred to the next planter. At the bottom layer there is a water sink for excess water drain

**Irrigation System Schematic** 