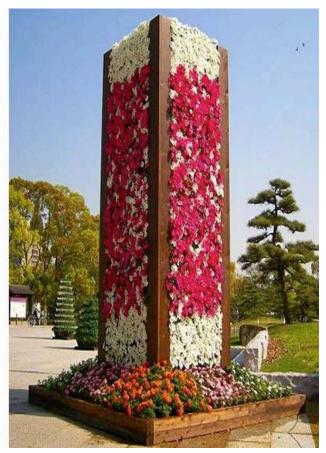

hich ensure to create a spectacular vertical landscaping with multilayer structure and multi-angle.

#### 4) Various Applications

It can be used as a free standup structures such as round and sqaure tower, walls or any other stright or round shapes, also it can be used to surround lamp post, trees building round and square columns for decoration purpose. Furthemore, it can be used as a green wall cover for existing walls, another wide application is to use it as a fence with or without special base stands.

#### **Application Samples/ Free standing walls**









### **Application Samples/ Green wall cover**









**Application Samples/ Street Fence** 









### **Application Samples/ Lamp Post & Tree Greenery**



















## **Application Samples/ Columns & Towers**













#### **Irrigation System**

With self-watering irrigation system, through the main water pipe and flow control valve, water flow from the top to each planter's storage tank. The water drainage from the top planters is then collected and transferred to the next planter. At the bottom layer there is a water sink for excess water drain





**Irrigation System Schematic** 



# GreeScape Vertical Greening



Malik Mahmood Ring Road Opposite to German Village Sulaymaniyah City Kurdistan Region Iraq

Tel: +964 (0) 53 319 5567 Mob:+964 (0) 7701916556 +964 (0) 7701233588 +964 (0) 750 3350735 Email: info@greenscape-ltd.com

www.greenscape-ltd.com