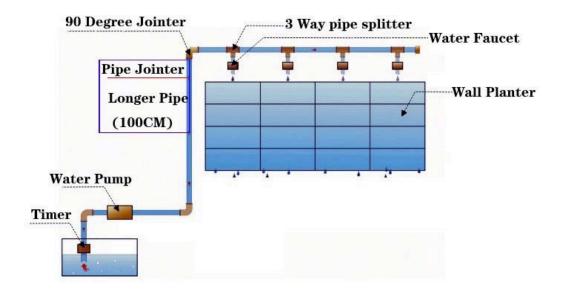

#### **Irrigation System**

With self-watering irrigation system, through the main water pipe and flow control valve, water flow from the top to each planter's storage tank. The water drainage from the top planters is then collected and transferred to the next planter. At the bottom layer there is a water sink for excess water drain

**Irrigation System Schematic** 