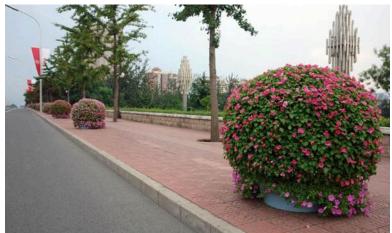

ensure to create a spectacular vertical landscaping with multilayer structure and multi-angle.

#### 4) Various Applications

It can be used as a free standup structures such as round and sqaure tower, walls or any other stright or round shapes, also it can be used to surround lamp post, trees building round and square columns for decoration purpose. Furthemore, it can be used as a green wall cover for existing walls, another wide application is to use it as a fence with or without special base stands.

#### **Application Samples/ Free standing walls**









### **Application Samples/ Green wall cover**









**Application Samples/ Street Fence** 









### **Application Samples/ Lamp Post & Tree Greenery**



















## **Application Samples/ Columns & Towers**













#### **Irrigation System**

With self-watering irrigation system, through the main water pipe and flow control valve, water flow from the top to each planter's storage tank. The water drainage from the top planters is then collected and transferred to the next planter. At the bottom layer there is a water sink for excess water drain





**Irrigation System Schematic** 



# GreeScape Vertical Greening



Malik Mahmood Ring Road Opposite to German Village Sulaymaniyah City Kurdistan Region Iraq

Tel: +964 (0) 53 319 5567 Mob:+964 (0) 7701916556 +964 (0) 7701233588 +964 (0) 750 3350735 Email: info@greenscape-ltd.com

www.greenscape-ltd.com