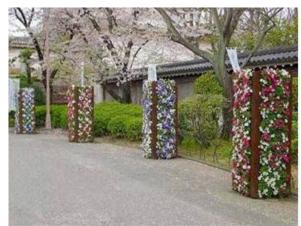

e, which ensure to create a spectacular vertical landscaping with multilayer structure and multi-angle.

#### 4) Various Applications

It can be used as a free standup structures such as round and sqaure tower, walls or any other stright or round shapes, also it can be used to surround lamp post, trees building round and square columns for decoration purpose. Furthemore, it can be used as a green wall cover for existing walls, another wide application is to use it as a fence with or without special base stands.

#### **Application Samples/ Free standing walls**









### **Application Samples/ Green wall cover**









**Application Samples/ Street Fence** 









### **Application Samples/ Lamp Post & Tree Greenery**



















## **Application Samples/ Columns & Towers**













#### **Irrigation System**

With self-watering irrigation system, through the main water pipe and flow control valve, water flow from the top to each planter's storage tank. The water drainage from the top planters is then collected and transferred to the next planter. At the bottom layer there is a water sink for excess water drain





**Irrigation System Schematic** 



# GreeScape Vertical Greening



Malik Mahmood Ring Road Opposite to German Village Sulaymaniyah City Kurdistan Region Iraq

Tel: +964 (0) 53 319 5567 Mob:+964 (0) 7701916556 +964 (0) 7701233588 +964 (0) 750 3350735 Email: info@greenscape-ltd.com

www.greenscape-ltd.com