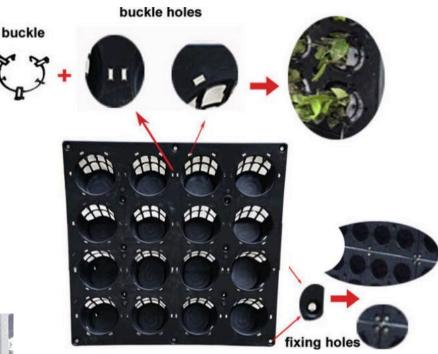

# Live Panel Vertical Greening

Live Panel greening planter is a square panels with 500mm side length, these planters can combine together to build a whole green wall easily, each panel consists of 16 pots and each of them can grow one plant. the plant growing medium should be rapped with a geotexile layer then put inside the pot to keep its content during the water flows and provide enough protection to roots against hot and cold weather.

#### **Product Features**

- 1) Simples and generous design, easy to install
- 2) At the bottom there is water storage area, can save and drain water
- 3) Small holes on the panel to fix it with screws or cables tie to the steel support.
- 4) With different plants and flowers, it can DIY different design and shapes as you like.
- 5) Professional buckle design can prevent the plants dropping.

#### Installation

Around each groove there are several tiny holes, which are buckle holes, used for fixing the non-woven fabric, to ensure the soil inside it will not drop when implanting the plants

Around the four sides to theplanter are 14 tiny holes, whichare fixing holes, used for fastening the planter on the steel structure.