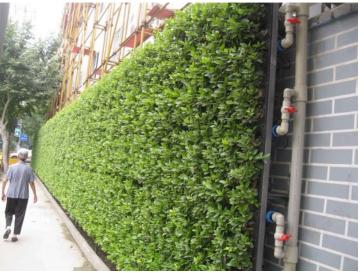

# Live Panel Vertical Greening

Live Panel greening planter is a square panels with 500mm side length, these planters can combine together to build a whole green wall easily, each panel consists of 16 pots and each of them can grow one plant. the plant growing medium should be rapped with a geotexile layer then put inside the pot to keep its content during the water flows and provide enough protection to roots against hot and cold weather.

Item: SL-Y5012

Size: Lenght 500mm X Width 500mm X Depth 120mm

Color: Black

It can grow 16 plants, 4 pieces / square meter

Live Picture front view