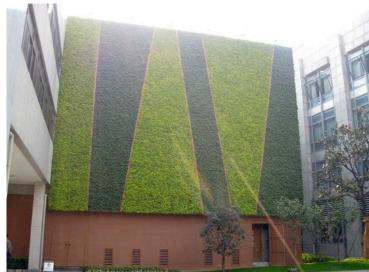

# Live Panel Vertical Greening

Live Panel greening planter is a square panels with 500mm side length, these planters can combine together to build a whole green wall easily, each panel consists of 16 pots and each of them can grow one plant. the plant growing medium should be rapped with a geotexile layer then put inside the pot to keep its content during the water flows and provide enough protection to roots against hot and cold weather.