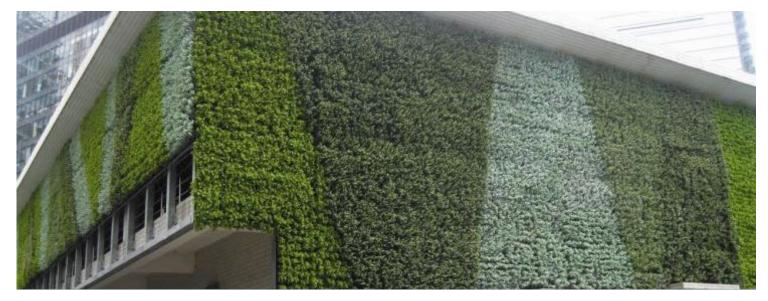

GreeScape Vertical Greening

# Live Panel Vertical Greening

Live Panel greening planter is a square panels with 500mm side length, these planters can combine together to build a whole green wall easily, each panel consists of 16 pots and each of them can grow one plant. the plant growing medium should be rapped with a geotexile layer then put inside the pot to keep its content during the water flows and provide enough protection to roots against hot and cold weather.