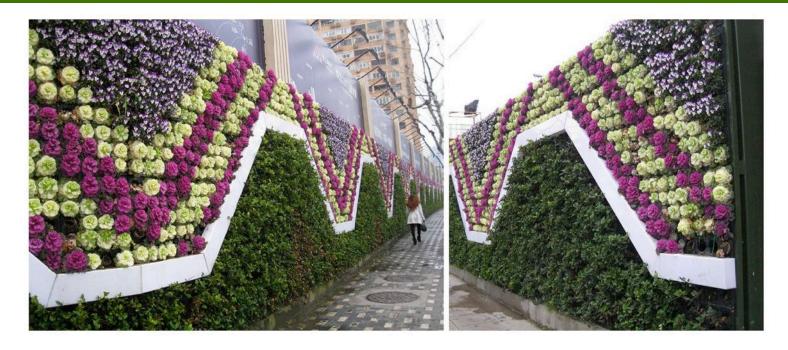

# Live Panel Vertical Greening

Live Panel greening planter is a square panels with 500mm side length, these planters can combine together to build a whole green wall easily, each panel consists of 16 pots and each of them can grow one plant. the plant growing medium should be rapped with a geotexile layer then put inside the pot to keep its content during the water flows and provide enough protection to roots against hot and cold weather.

#### **Product Features**

- 1) Simples and generous design, easy to install
- 2) At the bottom there is water storage area, can save and drain water
- 3) Small holes on the panel to fix it with screws or cables tie to the steel support.
- 4) With different plants and flowers, it can DIY different design and shapes as you like.
- 5) Professional buckle design can prevent the plants dropping.