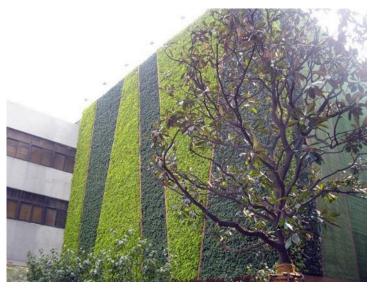

# Live Panel Vertical Greening

Live Panel greening planter is a square panels with 500mm side length, these planters can combine together to build a whole green wall easily, each panel consists of 16 pots and each of them can grow one plant. the plant growing medium should be rapped with a geotexile layer then put inside the pot to keep its content during the water flows and provide enough protection to roots against hot and cold weather.

#### **Product Features**

- 1) Simples and generous design, easy to install
- 2) At the bottom there is water storage area, can save and drain water
- 3) Small holes on the panel to fix it with screws or cables tie to the steel support.
- 4) With different plants and flowers, it can DIY different design and shapes as you like.
- 5) Professional buckle design can prevent the plants dropping.