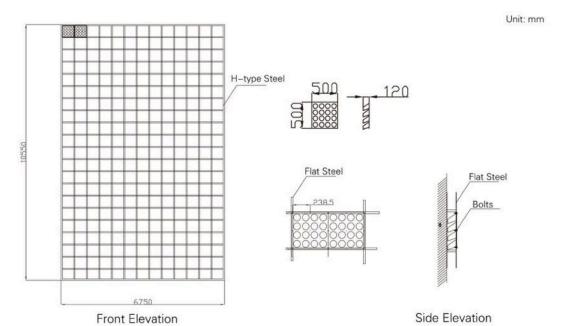

Item: SL-Y5012

Size: Lenght 500mm X Width 500mm X Depth 120mm

Color: Black

It can grow 16 plants, 4 pieces / square meter

Live Picture front view

#### Installation

Around each groove there are several tiny holes, which are buckle holes, used for fixing the non-woven fabric, to ensure the soil inside it will not drop when implanting the plants

Around the four sides to theplanter are 14 tiny holes, whichare fixing holes, used for fastening the planter on the steel structure.