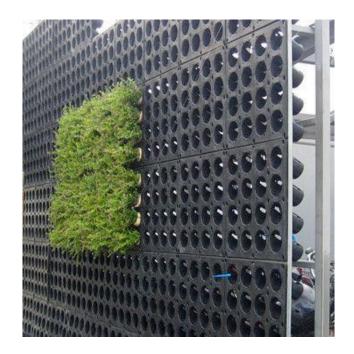

# Live Panel Vertical Greening

Live Panel greening planter is a square panels with 500mm side length, these planters can combine together to build a whole green wall easily, each panel consists of 16 pots and each of them can grow one plant. the plant growing medium should be rapped with a geotexile layer then put inside the pot to keep its content during the water flows and provide enough protection to roots against hot and cold weather.

Item: SL-Y5012

Size: Lenght 500mm X Width 500mm X Depth 120mm

Color: Black

It can grow 16 plants, 4 pieces / square meter

Live Picture front view