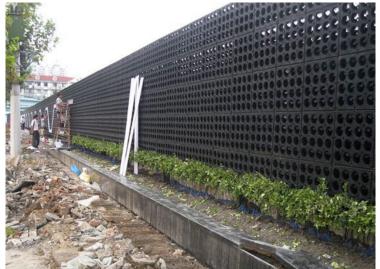

# Live Panel Vertical Greening

Live Panel greening planter is a square panels with 500mm side length, these planters can combine together to build a whole green wall easily, each panel consists of 16 pots and each of them can grow one plant. the plant growing medium should be rapped with a geotexile layer then put inside the pot to keep its content during the water flows and provide enough protection to roots against hot and cold weather.

Item: SL-Y5012

Size: Lenght 500mm X Width 500mm X Depth 120mm

Color: Black

It can grow 16 plants, 4 pieces / square meter

Live Picture front view