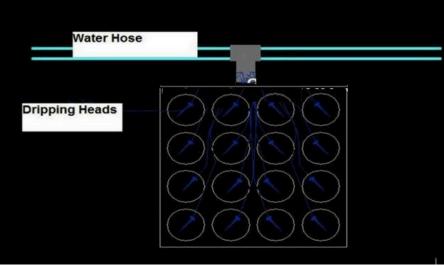

### **Irrigation System**

For each layer you have to install irrigation pipe then for each pots inside the panel you need to put one drip as appears within the following pictures.