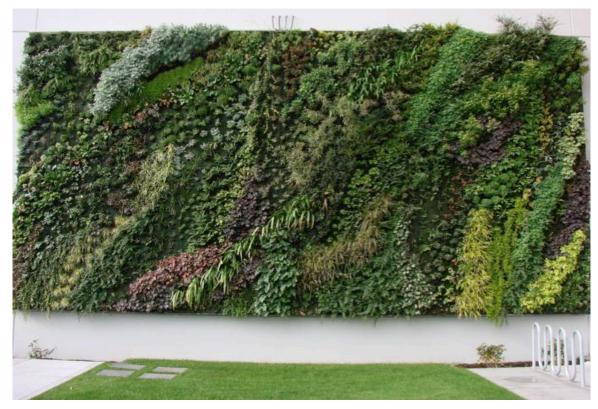

# Live Panel Vertical Greening

Live Panel greening planter is a square panels with 500mm side length, these planters can combine together to build a whole green wall easily, each panel consists of 16 pots and each of them can grow one plant. the plant growing medium should be rapped with a geotexile layer then put inside the pot to keep its content during the water flows and provide enough protection to roots against hot and cold weather.