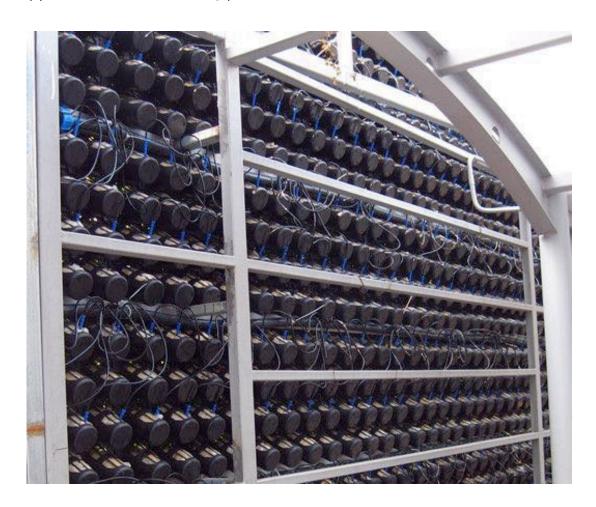

### **Irrigation System**

For each layer you have to install irrigation pipe then for each pots inside the panel you need to put one drip as appears within the following pictures.