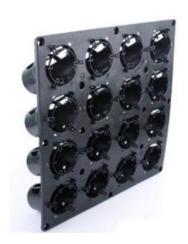

Item: SL-Y5012

Size: Lenght 500mm X Width 500mm X Depth 120mm

Color: Black

It can grow 16 plants, 4 pieces / square meter

Live Picture front view

#### Installation

Around each groove there are several tiny holes, which are buckle holes, used for fixing the non-woven fabric, to ensure the soil inside it will not drop when implanting the plants

Around the four sides to theplanter are 14 tiny holes, whichare fixing holes, used for fastening the planter on the steel structure.