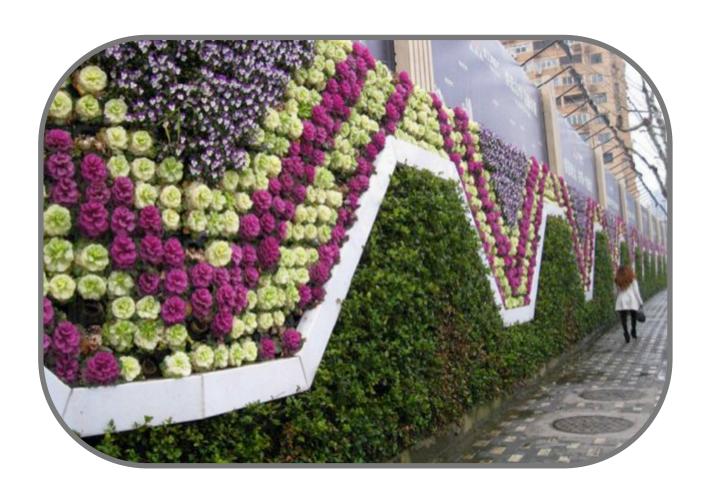

# Live Panel Vertical Greening

Live Panel greening planter is a square panels with 500mm side length, these planters can combine together to build a whole green wall easily, each panel consists of 16 pots and each of them can grow one plant. the plant growing medium should be rapped with a geotexile layer then put inside the pot to keep its content during the water flows and provide enough protection to roots against hot and cold weather.

#### **Product Features**

- 1) Simples and generous design, easy to install
- 2) At the bottom there is water storage area, can save and drain water
- 3) Small holes on the panel to fix it with screws or cables tie to the steel support.
- 4) With different plants and flowers, it can DIY different design and shapes as you like.
- 5) Professional buckle design can prevent the plants dropping.