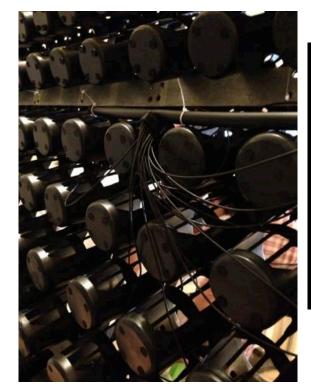

### **Irrigation System**

For each layer you have to install irrigation pipe then for each pots inside the panel you need to put one drip as appears within the following pictures.