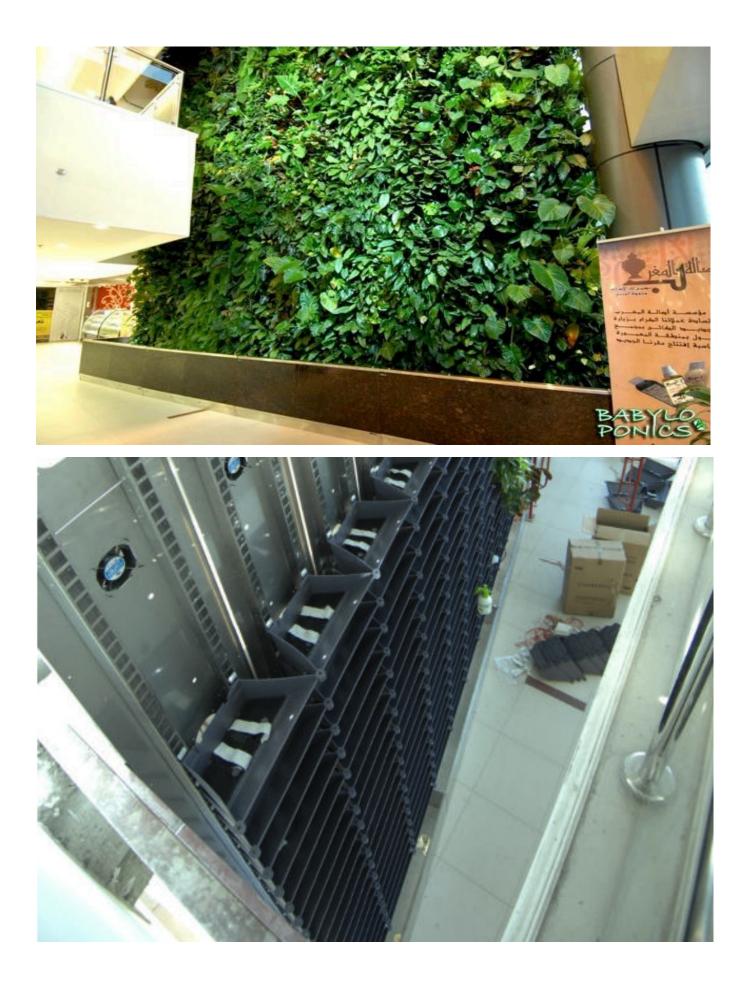

#### - Water conservation and labour saving,

Every planer of landscaping modular planter series II has its own independent water tank, offering automatic water supplement from the top flower box to the bottom one and no need for daily irrigation, which can not only solve the problem of irrigation, but lower the maintenance cost. Besides, the system discourage thief with the interlocking function of the planters.

#### - Mobile garden,

This series planters are easy to assemble and reusable, which ensure to create a spectacular vertical landscaping with multilayer structure and multi-angle.