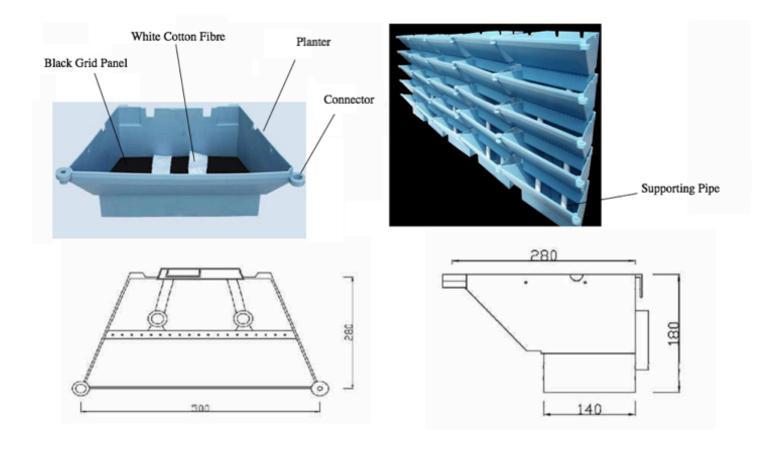

### **One-side Green Wall**

Item: GSL-YT5030 SPEC: L 500 mm W 300 mm Thickness 180 mm Color: Blue, Black Each tray can grow 3-5 shrubs, 13 Trapezoid Planters / square meter 1 set consists of 1 planter tray + 1 water-proof panel + 2 pcs cotton tape

# water stop grid panel segregating the soil from water tank, avoiding rot of the roots caused by water-logging after heavy rain.

# cotton fibre

absorbing water and conveying it to the soil

# Interlocking Buckle

this planter discourages thief with its interlocking function

### Small overflow holes

the water tank of upper planter can supply water for the surface of the growing medium of the lower planter.