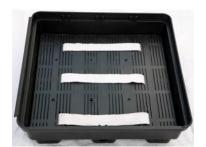

#### **Rooftop Planters**

Our rooftop planters are selfwatering modular planters uses for roof gardens on different types of roofs, the advantage of these kind of planters is to convert roof areas to green areas faster than the engineering green roof systems we have, also the cost of rooftop planters cheaper than engineering green roof systems. But comparing to ZinCo green roof systems, the disadvantage of this system including the limited desigin options as you cannot do unlimited landscape garden designs such az ZinCo systems, also the roof gardens with modular planters cannot be used as walkways or seating areas such as ZinCo green roof systems.

#### **Product Features**

- 1) Adopting imported Polypropylene Copolymer as the raw material, which ensures the high-temperature resisting, acid-resisting, alkali-resisting and long lasting service.
- 2) Owning two sets of irrigation system at one planter; the bottom box storage the water, the cotton fibre can absorb and convey the water and the infiltrating irrigation or drip irrigation systems.
- 3) The features of modularisation and structuralisation make it easy assembled and quick disassembled and can create different designs.
- 4) The planter has the functions of water storage-drainage, infiltrating irrigation, rainwater collection and reuse, making the best use of every drop.
- 5) With a small pedestal under the bottom, the planter is in an aerial state, which contributes to ventilating, draining and blocking high-temperature.
- 6) We have various models for flat and pitched roofs. Adjacent containers can be fixed through the connector, and same connectors preventing containers from sliding, it also can be combined in different ways to provide wide range of shapes.