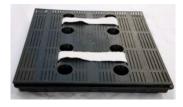

#### **Product Features**

- 1) Adopting imported Polypropylene Copolymer as the raw material, which ensures the high-temperature resisting, acid-resisting, alkali-resisting and long lasting service.
- 2) Owning two sets of irrigation system at one planter; the bottom box storage the water, the cotton fibre can absorb and convey the water and the infiltrating irrigation or drip irrigation systems.
- 3) The features of modularisation and structuralisation make it easy assembled and quick disassembled and can create different designs.
- 4) The planter has the functions of water storage-drainage, infiltrating irrigation, rainwater collection and reuse, making the best use of every drop.
- 5) With a small pedestal under the bottom, the planter is in an aerial state, which contributes to ventilating, draining and blocking high-temperature.
- 6) We have various models for flat and pitched roofs. Adjacent containers can be fixed through the connector, and same connectors preventing containers from sliding, it also can be combined in different ways to provide wide range of shapes.