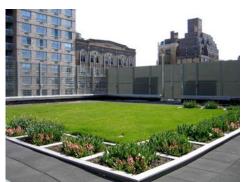

#### **Rooftop Planters**

Our rooftop planters are selfwatering modular planters uses for roof gardens on different types of roofs, the advantage of these kind of planters is to convert roof areas to green areas faster than the engineering green roof systems we have, also the cost of rooftop planters cheaper than engineering green roof systems. But comparing to ZinCo green roof systems, the disadvantage of this system including the limited desigin options as you cannot do unlimited landscape garden designs such az ZinCo systems, also the roof gardens with modular planters cannot be used as walkways or seating areas such as ZinCo green roof systems.

### **Various Combinations**