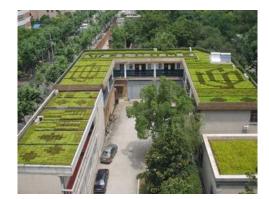

#### **Rooftop Planters**

Our rooftop planters are selfwatering modular planters uses for roof gardens on different types of roofs, the advantage of these kind of planters is to convert roof areas to green areas faster than the engineering green roof systems we have, also the cost of rooftop planters cheaper than engineering green roof systems. But comparing to ZinCo green roof systems, the disadvantage of this system including the limited desigin options as you cannot do unlimited landscape garden designs such az ZinCo systems, also the roof gardens with modular planters cannot be used as walkways or seating areas such as ZinCo green roof systems.

#### **Rooftop Planters**