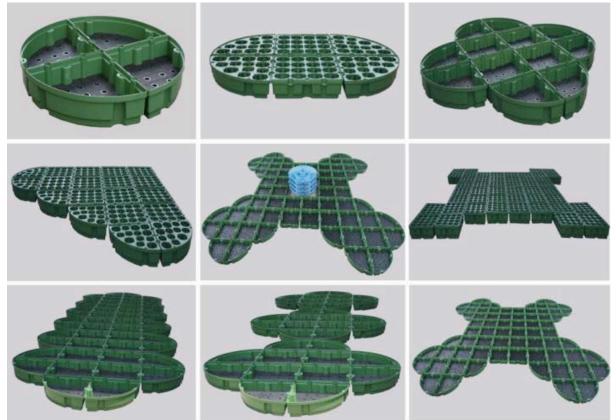

### **Various Combinations**

#### **Product Features**

- 1) Adopting imported Polypropylene Copolymer as the raw material, which ensures the high-temperature resisting, acid-resisting, alkali-resisting and long lasting service.
- 2) Owning two sets of irrigation system at one planter; the bottom box storage the water, the cotton fibre can absorb and convey the water and the infiltrating irrigation or drip irrigation systems.
- 3) The features of modularisation and structuralisation make it easy assembled and quick disassembled and can create different designs.
- 4) The planter has the functions of water storage-drainage, infiltrating irrigation, rainwater collection and reuse, making the best use of every drop.
- 5) With a small pedestal under the bottom, the planter is in an aerial state, which contributes to ventilating, draining and blocking high-temperature.
- 6) We have various models for flat and pitched roofs. Adjacent containers can be fixed through the connector, and same connectors preventing containers from sliding, it also can be combined in different ways to provide wide range of shapes.