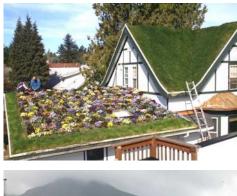

#### **Rooftop Planters**

Our rooftop planters are selfwatering modular planters uses for roof gardens on different types of roofs, the advantage of these kind of planters is to convert roof areas to green areas faster than the engineering green roof systems we have, also the cost of rooftop planters cheaper than engineering green roof systems. But comparing to ZinCo green roof systems, the disadvantage of this system including the limited desigin options as you cannot do unlimited landscape garden designs such az ZinCo systems, also the roof gardens with modular planters cannot be used as walkways or seating areas such as ZinCo green roof systems.

Planters for Flat Roofs

**Planters for Pitched Roofs** 