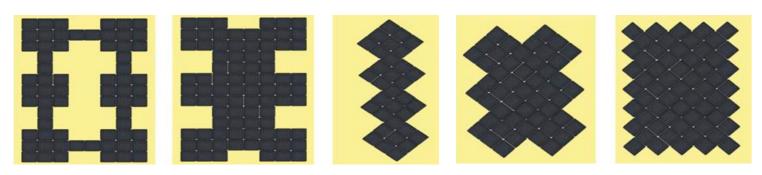

### **Various Combinations**

#### **Product Features**

- 1) Adopting imported Polypropylene Copolymer as the raw material, which ensures the high-temperature resisting, acid-resisting, alkali-resisting and long lasting service.
- 2) Owning two sets of irrigation system at one planter; the bottom box storage the water, the cotton fibre can absorb and convey the water and the infiltrating irrigation or drip irrigation systems.
- 3) The features of modularisation and structuralisation make it easy assembled and quick disassembled and can create different designs.
- 4) The planter has the functions of water storage-drainage, infiltrating irrigation, rainwater collection and reuse, making the best use of every drop.
- 5) With a small pedestal under the bottom, the planter is in an aerial state, which contributes to ventilating, draining and blocking high-temperature.
- 6) We have various models for flat and pitched roofs. Adjacent containers can be fixed through the connector, and same connectors preventing containers from sliding, it also can be combined in different ways to provide wide range of shapes.