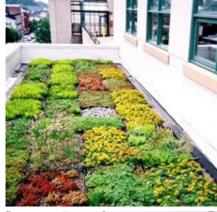

#### **Rooftop Planters**

Our rooftop planters are selfwatering modular planters uses for roof gardens on different types of roofs, the advantage of these kind of planters is to convert roof areas to green areas faster than the engineering green roof systems we have, also the cost of rooftop planters cheaper than engineering green roof systems. But comparing to ZinCo green roof systems, the disadvantage of this system including the limited desigin options as you cannot do unlimited landscape garden designs such az ZinCo systems, also the roof gardens with modular planters cannot be used as walkways or seating areas such as ZinCo green roof systems.

#### **Rooftop Planters**