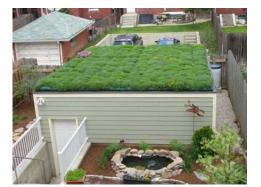

#### **Rooftop Planters**

Our rooftop planters are selfwatering modular planters uses for roof gardens on different types of roofs, the advantage of these kind of planters is to convert roof areas to green areas faster than the engineering green roof systems we have, also the cost of rooftop planters cheaper than engineering green roof systems. But comparing to ZinCo green roof systems, the disadvantage of this system including the limited desigin options as you cannot do unlimited landscape garden designs such az ZinCo systems, also the roof gardens with modular planters cannot be used as walkways or seating areas such as ZinCo green roof systems.

Planters for Flat Roofs

**Planters for Pitched Roofs** 