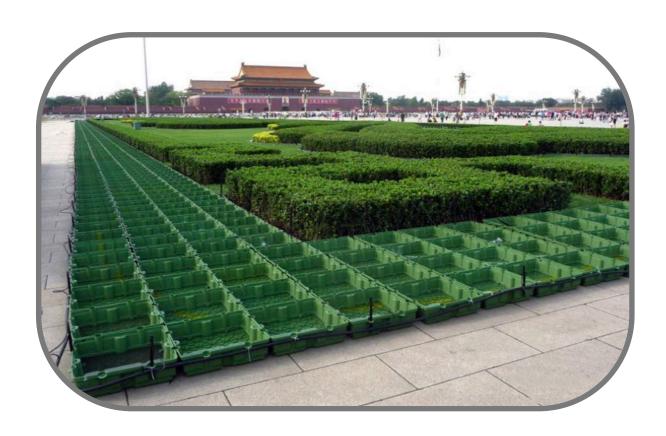

#### **Rooftop Planters**

Our rooftop planters are selfwatering modular planters uses for roof gardens on different types of roofs, the advantage of these kind of planters is to convert roof areas to green areas faster than the engineering green roof systems we have, also the cost of rooftop planters cheaper than engineering green roof systems. But comparing to ZinCo green roof systems, the disadvantage of this system including the limited desigin options as you cannot do unlimited landscape garden designs such az ZinCo systems, also the roof gardens with modular planters cannot be used as walkways or seating areas such as ZinCo green roof systems.

#### **Product Features**

- 1) Adopting imported Polypropylene Copolymer as the raw material, which ensures the high-temperature resisting, acid-resisting, alkali-resisting and long lasting service.
- 2) Owning two sets of irrigation system at one planter; the bottom box storage the water, the cotton fibre can absorb and convey the water and the infiltrating irrigation or drip irrigation systems.
- 3) The features of modularisation and structuralisation make it easy assembled and quick disassembled and can create different designs.
- 4) The planter has the functions of water storage-drainage, infiltrating irrigation, rainwater collection and reuse, making the best use of every drop.
- 5) With a small pedestal under the bottom, the planter is in an aerial state, which contributes to ventilating, draining and blocking high-temperature.
- 6) We have various models for flat and pitched roofs. Adjacent containers can be fixed through the connector, and same connectors preventing containers from sliding, it also can be combined in different ways to provide wide range of shapes.