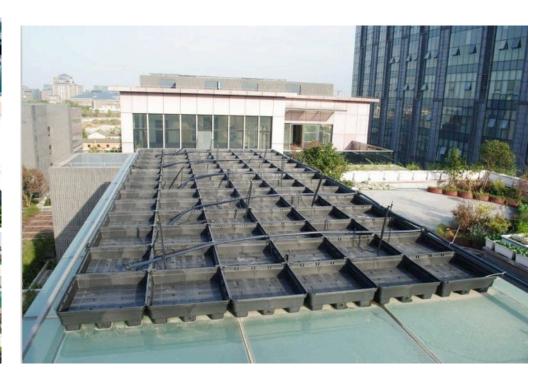

#### **Rooftop Planters**

Our rooftop planters are selfwatering modular planters uses for roof gardens on different types of roofs, the advantage of these kind of planters is to convert roof areas to green areas faster than the engineering green roof systems we have, also the cost of rooftop planters cheaper than engineering green roof systems. But comparing to ZinCo green roof systems, the disadvantage of this system including the limited desigin options as you cannot do unlimited landscape garden designs such az ZinCo systems, also the roof gardens with modular planters cannot be used as walkways or seating areas such as ZinCo green roof systems.

#### **Rooftop Planters**

#### **Product Features**

- 1) Adopting imported Polypropylene Copolymer as the raw material, which ensures the high-temperature resisting, acid-resisting, alkali-resisting and long lasting service.
- 2) Owning two sets of irrigation system at one planter; the bottom box storage the water, the cotton fibre can absorb and convey the water and the infiltrating irrigation or drip irrigation systems.
- 3) The features of modularisation and structuralisation make it easy assembled and quick disassembled and can create different designs.
- 4) The planter has the functions of water storage-drainage, infiltrating irrigation, rainwater collection and reuse, making the best use of every drop.
- 5) With a small pedestal under the bottom, the planter is in an aerial state, which contributes to ventilating, draining and blocking high-temperature.
- 6) We have various models for flat and pitched roofs. Adjacent containers can be fixed through the connector, and same connectors preventing containers from sliding, it also can be combined in different ways to provide wide range of shapes.