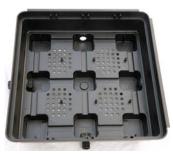

#### **Product Features**

- 1) Adopting imported Polypropylene Copolymer as the raw material, which ensures the high-temperature resisting, acid-resisting, alkali-resisting and long lasting service.
- 2) Owning two sets of irrigation system at one planter; the bottom box storage the water, the cotton fibre can absorb and convey the water and the infiltrating irrigation or drip irrigation systems.
- 3) The features of modularisation and structuralisation make it easy assembled and quick disassembled and can create different designs.
- 4) The planter has the functions of water storage-drainage, infiltrating irrigation, rainwater collection and reuse, making the best use of every drop.
- 5) With a small pedestal under the bottom, the planter is in an aerial state, which contributes to ventilating, draining and blocking high-temperature.
- 6) We have various models for flat and pitched roofs. Adjacent containers can be fixed through the connector, and same connectors preventing containers from sliding, it also can be combined in different ways to provide wide range of shapes.