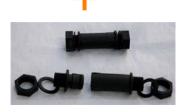

#### **Product Features**

- 1) Adopting imported Polypropylene Copolymer as the raw material, which ensures the high-temperature resisting, acid-resisting, alkali-resisting and long lasting service.
- 2) Owning two sets of irrigation system at one planter; the bottom box storage the water, the cotton fibre can absorb and convey the water and the infiltrating irrigation or drip irrigation systems.
- 3) The features of modularisation and structuralisation make it easy assembled and quick disassembled and can create different designs.
- 4) The planter has the functions of water storage-drainage, infiltrating irrigation, rainwater collection and reuse, making the best use of every drop.
- 5) With a small pedestal under the bottom, the planter is in an aerial state, which contributes to ventilating, draining and blocking high-temperature.
- 6) We have various models for flat and pitched roofs. Adjacent containers can be fixed through the connector, and same connectors preventing containers from sliding, it also can be combined in different ways to provide wide range of shapes.