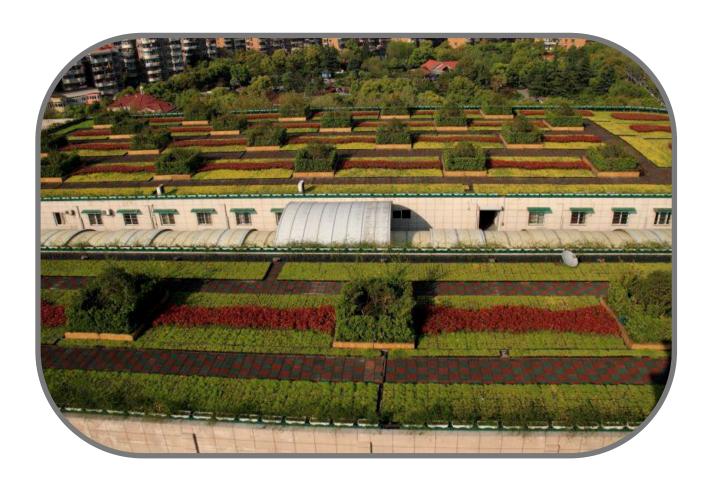

#### **Rooftop Planters**

Our rooftop planters are selfwatering modular planters uses for roof gardens on different types of roofs, the advantage of these kind of planters is to convert roof areas to green areas faster than the engineering green roof systems we have, also the cost of rooftop planters cheaper than engineering green roof systems. But comparing to ZinCo green roof systems, the disadvantage of this system including the limited desigin options as you cannot do unlimited landscape garden designs such az ZinCo systems, also the roof gardens with modular planters cannot be used as walkways or seating areas such as ZinCo green roof systems.

#### **Rooftop Planters**