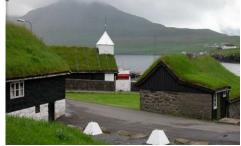

#### **Rooftop Planters**

Our rooftop planters are selfwatering modular planters uses for roof gardens on different types of roofs, the advantage of these kind of planters is to convert roof areas to green areas faster than the engineering green roof systems we have, also the cost of rooftop planters cheaper than engineering green roof systems. But comparing to ZinCo green roof systems, the disadvantage of this system including the limited desigin options as you cannot do unlimited landscape garden designs such az ZinCo systems, also the roof gardens with modular planters cannot be used as walkways or seating areas such as ZinCo green roof systems.

Planters for Flat Roofs

**Planters for Pitched Roofs** 