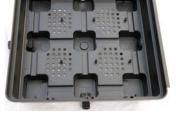

#### **Rooftop Planters**

Our rooftop planters are selfwatering modular planters uses for roof gardens on different types of roofs, the advantage of these kind of planters is to convert roof areas to green areas faster than the engineering green roof systems we have, also the cost of rooftop planters cheaper than engineering green roof systems. But comparing to ZinCo green roof systems, the disadvantage of this system including the limited desigin options as you cannot do unlimited landscape garden designs such az ZinCo systems, also the roof gardens with modular planters cannot be used as walkways or seating areas such as ZinCo green roof systems.

#### **Product Features**

- 1) Adopting imported Polypropylene Copolymer as the raw material, which ensures the high-temperature resisting, acid-resisting, alkali-resisting and long lasting service.
- 2) Owning two sets of irrigation system at one planter; the bottom box storage the water, the cotton fibre can absorb and convey the water and the infiltrating irrigation or drip irrigation systems.
- 3) The features of modularisation and structuralisation make it easy assembled and quick disassembled and can create different designs.
- 4) The planter has the functions of water storage-drainage, infiltrating irrigation, rainwater collection and reuse, making the best use of every drop.
- 5) With a small pedestal under the bottom, the planter is in an aerial state, which contributes to ventilating, draining and blocking high-temperature.
- 6) We have various models for flat and pitched roofs. Adjacent containers can be fixed through the connector, and same connectors preventing containers from sliding, it also can be combined in different ways to provide wide range of shapes.