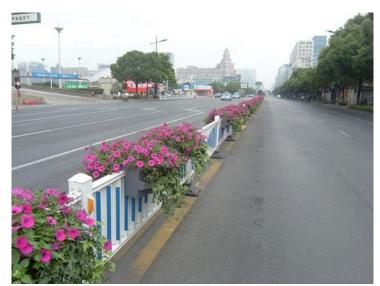

This planter range is suitable for outdoor landscaping, it can be used in many places, such as building balcony, window rail, stair rails, building roof stand ups, street guardrail and all kind of separation rails or walls. Dress up your deck and add colour to your front porch with these convenient self-mounting planters. They slip right over deck railings without tools or fasteners, and they won't blow away or fall off.