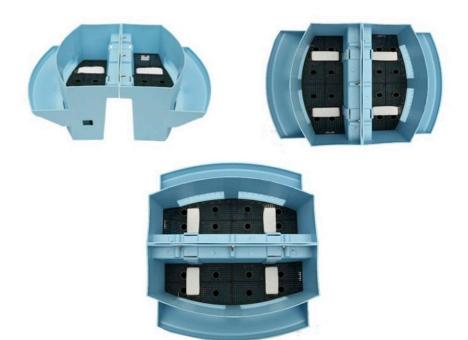

#### **Product Features**

- 1) Easy to install
- 2) The planter has the functions of water storage-drainage, avoiding rot of the roots caused bywater-logging after heavy rain.
- 3) One set of this product contains two planters, which can combine into a saddle form. The width of the saddle form planters is adjustable according to the actual width of the fence or rail. Thanks to this scientific design, the planters can ride on the fence, railing or guardrail firmly and safely without any other accessories.
- 4) Each planter is composed by the under layer and the above layer, which creates four space for implanting plants, and it will turn into a flower box when the plants flourish and cover the planter.

#### **Irrigation System**

With self-watering irrigation system, through the main water pipe and flow control valve, the water can be transferred to each planter and through the planter drainge the water amount in each planter can be controlled.