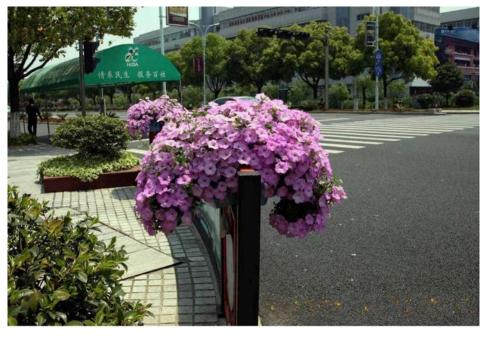

# Saddle Form Planters

Our Saddle Form Planters have many strong points such as higher coverage, higher survival rate; cost little time to assemble, recycled material, no pollution, environment-friendly; Resist to high temperature, corrosion, wear.

This planter range is suitable for outdoor landscaping, it can be used in many places, such as building balcony, window rail, stair rails, building roof stand ups, street guardrail and all kind of separation rails or walls. Dress up your deck and add colour to your front porch with these convenient self-mounting planters. They slip right over deck railings without tools or fasteners, and they won't blow away or fall off.