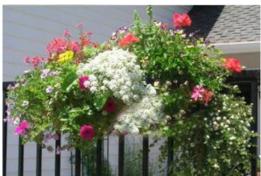

# Saddle Form Planters

Our Saddle Form Planters have many strong points such as higher coverage, higher survival rate; cost little time to assemble, recycled material, no pollution, environment-friendly; Resist to high temperature, corrosion, wear.

This planter range is suitable for outdoor landscaping, it can be used in many places, such as building balcony, window rail, stair rails, building roof stand ups, street guardrail and all kind of separation rails or walls. Dress up your deck and add colour to your front porch with these convenient self-mounting planters. They slip right over deck railings without tools or fasteners, and they won't blow away or fall off.