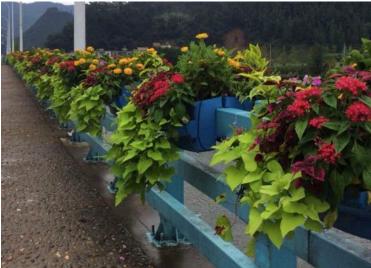

This planter range is suitable for outdoor landscaping, it can be used in many places, such as building balcony, window rail, stair rails, building roof stand ups, street guardrail and all kind of separation rails or walls. Dress up your deck and add colour to your front porch with these convenient self-mounting planters. They slip right over deck railings without tools or fasteners, and they won't blow away or fall off.

#### **Product Features**

- 1) Easy to install
- 2) The planter has the functions of water storage-drainage, avoiding rot of the roots caused bywater-logging after heavy rain.
- 3) One set of this product contains two planters, which can combine into a saddle form. The width of the saddle form planters is adjustable according to the actual width of the fence or rail. Thanks to this scientific design, the planters can ride on the fence, railing or guardrail firmly and safely without any other accessories.
- 4) Each planter is composed by the under layer and the above layer, which creates four space for implanting plants, and it will turn into a flower box when the plants flourish and cover the planter.