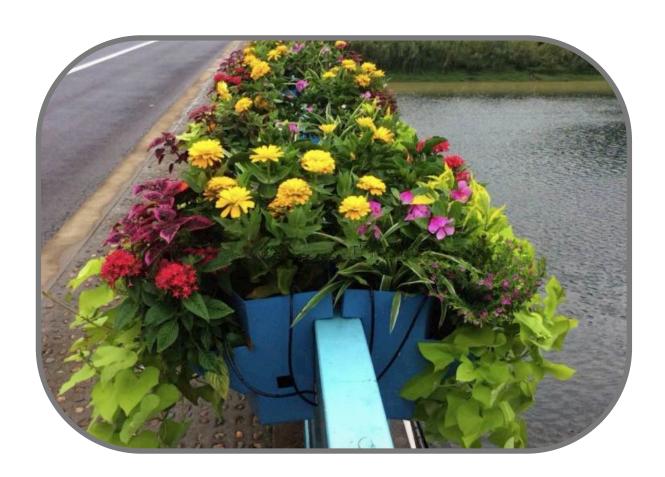

# Saddle Form Planters

Our Saddle Form Planters have many strong points such as higher coverage, higher survival rate; cost little time to assemble, recycled material, no pollution, environment-friendly; Resist to high temperature, corrosion, wear.

This planter range is suitable for outdoor landscaping, it can be used in many places, such as building balcony, window rail, stair rails, building roof stand ups, street guardrail and all kind of separation rails or walls. Dress up your deck and add colour to your front porch with these convenient self-mounting planters. They slip right over deck railings without tools or fasteners, and they won't blow away or fall off.

**Saddle Form Planters** 