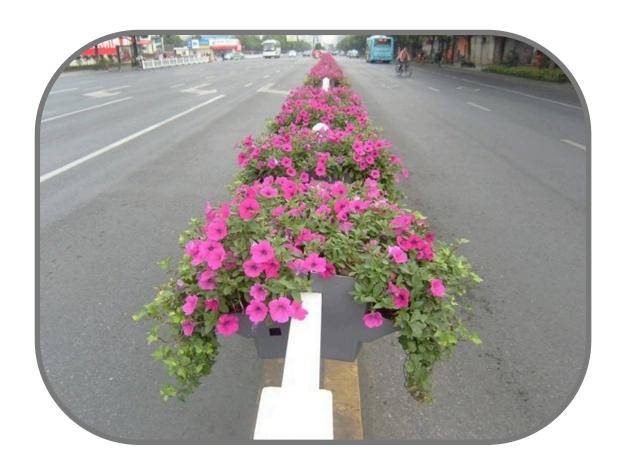

# Saddle Form Planters

Our Saddle Form Planters have many strong points such as higher coverage, higher survival rate; cost little time to assemble, recycled material, no pollution, environment-friendly; Resist to high temperature, corrosion, wear.

This planter range is suitable for outdoor landscaping, it can be used in many places, such as building balcony, window rail, stair rails, building roof stand ups, street guardrail and all kind of separation rails or walls. Dress up your deck and add colour to your front porch with these convenient self-mounting planters. They slip right over deck railings without tools or fasteners, and they won't blow away or fall off.

**Saddle Form Planters** 