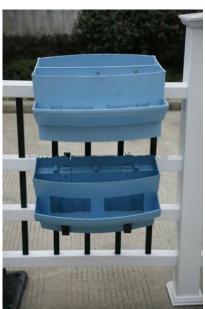

# Saddle Form Planters

Our Saddle Form Planters have many strong points such as higher coverage, higher survival rate; cost little time to assemble, recycled material, no pollution, environment-friendly; Resist to high temperature, corrosion, wear.

This planter range is suitable for outdoor landscaping, it can be used in many places, such as building balcony, window rail, stair rails, building roof stand ups, street guardrail and all kind of separation rails or walls. Dress up your deck and add colour to your front porch with these convenient self-mounting planters. They slip right over deck railings without tools or fasteners, and they won't blow away or fall off.

### **Installation Methods**