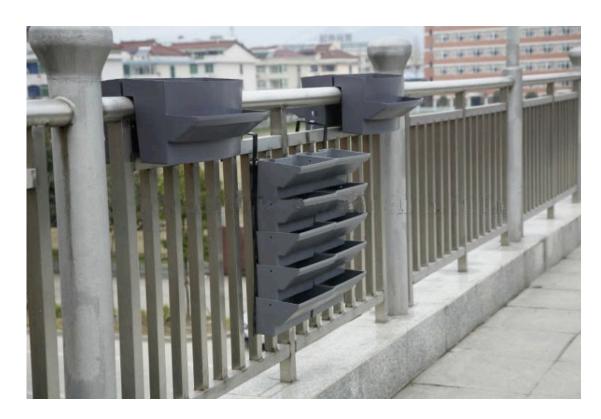

This planter range is suitable for outdoor landscaping, it can be used in many places, such as building balcony, window rail, stair rails, building roof stand ups, street guardrail and all kind of separation rails or walls. Dress up your deck and add colour to your front porch with these convenient self-mounting planters. They slip right over deck railings without tools or fasteners, and they won't blow away or fall off.

### **Installation Methods**