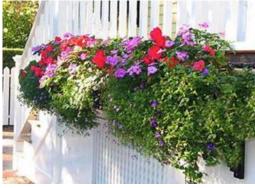

This planter range is suitable for outdoor landscaping, it can be used in many places, such as building balcony, window rail, stair rails, building roof stand ups, street guardrail and all kind of separation rails or walls. Dress up your deck and add colour to your front porch with these convenient self-mounting planters. They slip right over deck railings without tools or fasteners, and they won't blow away or fall off.