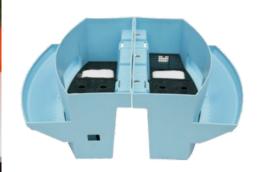

#### **Product Features**

- 1) Easy to install
- 2) The planter has the functions of water storage-drainage, avoiding rot of the roots caused bywater-logging after heavy rain.
- 3) One set of this product contains two planters, which can combine into a saddle form. The width of the saddle form planters is adjustable according to the actual width of the fence or rail. Thanks to this scientific design, the planters can ride on the fence, railing or guardrail firmly and safely without any other accessories.
- 4) Each planter is composed by the under layer and the above layer, which creates four space for implanting plants, and it will turn into a flower box when the plants flourish and cover the planter.