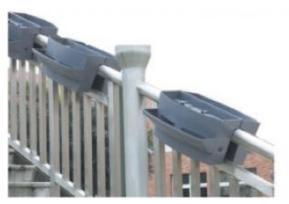

This planter range is suitable for outdoor landscaping, it can be used in many places, such as building balcony, window rail, stair rails, building roof stand ups, street guardrail and all kind of separation rails or walls. Dress up your deck and add colour to your front porch with these convenient self-mounting planters. They slip right over deck railings without tools or fasteners, and they won't blow away or fall off.

### **Installation Methods**