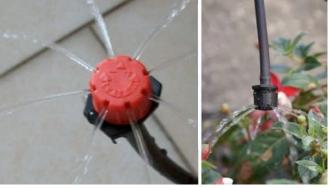

#### **Irrigation System**

With self-watering irrigation system, through the main water pipe and flow control valve, the water can be transferred to each planter and through the planter drainge the water amount in each planter can be controlled.

Also we supply an easy to use Micro Irrigation Drip System which will ensure that all your plants receive the correct measure of watering. The system allows you to water all planters and containers which are connected to the system with one controlling system.

**Product Irrigation System Schematic & Micro Irrigation Drip System** 