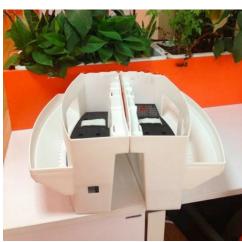

#### **Irrigation System**

With self-watering irrigation system, through the main water pipe and flow control valve, the water can be transferred to each planter and through the planter drainge the water amount in each planter can be controlled.

Also we supply an easy to use Micro Irrigation Drip System which will ensure that all your plants receive the correct measure of watering. The system allows you to water all planters and containers which are connected to the system with one controlling system.