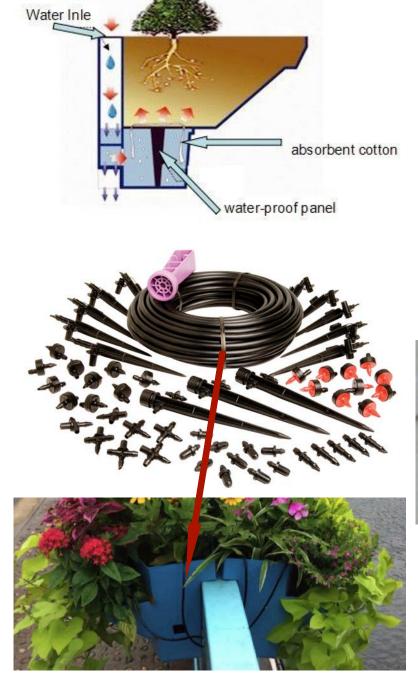

#### **Irrigation System**

With self-watering irrigation system, through the main water pipe and flow control valve, the water can be transferred to each planter and through the planter drainge the water amount in each planter can be controlled.

Also we supply an easy to use Micro Irrigation Drip System which will ensure that all your plants receive the correct measure of watering. The system allows you to water all planters and containers which are connected to the system with one controlling system.

**Product Irrigation System Schematic & Micro Irrigation Drip System** 