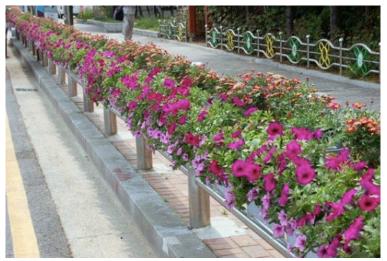

This planter range is suitable for outdoor landscaping, it can be used in many places, such as building balcony, window rail, stair rails, building roof stand ups, street guardrail and all kind of separation rails or walls. Dress up your deck and add colour to your front porch with these convenient self-mounting planters. They slip right over deck railings without tools or fasteners, and they won't blow away or fall off.