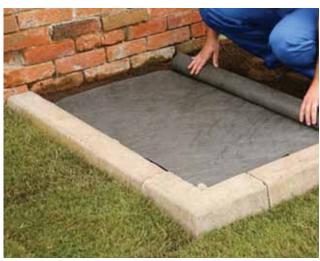

## TERRAM WEEDGUARD™

Permanent permeable weed suppression geotextile for landscaping, gardening and construction applications.

Terram WEEDGUARD is proven for suppressing weeds in landscaping and garden applications without the need for chemicals. This geotextile is designed to allow the passage of water, oxygen and nutrients while blocking weeds. Terram WEEDGUARD is installed at the interface between soil and a decorative layer such as bark chippings, stone chippings, pebbles or gravel.

Terram WEEDGUARD is supplied in roll sizes to suit small gardens to large landscape project:

For Fixing Pins & Pegs see page 9

The geotextile is unobtrusive grey, easy to cut, does not fray, simple to position, flexible to adapt to uneven ground and can be secured using plastic pegs available from Fiberweb Geosynthetics.